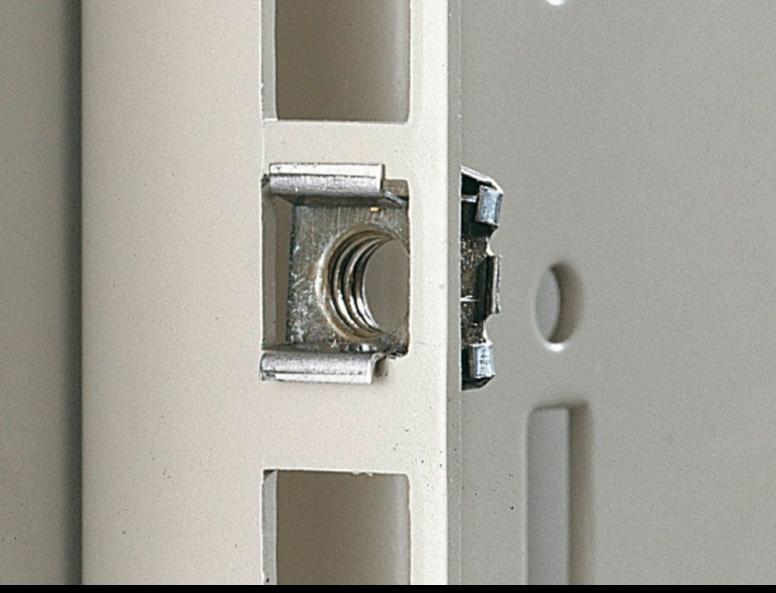

## EL 2092.200 - Captive nuts

M5/M6, for the attachment of rack-mounted electronic equipment, 482.6 mm (19") installed equipment and blanking plates to mounting angles, 482.6 mm (19").

## **Features**

| Model No.                | EL 2092.200                                                                                                                                                                                                                                                                                                |
|--------------------------|------------------------------------------------------------------------------------------------------------------------------------------------------------------------------------------------------------------------------------------------------------------------------------------------------------|
| Design                   | without contact                                                                                                                                                                                                                                                                                            |
| Product description      | For the attachment of rack-mounted electronic equipment, 482.6 mm (19") installed equipment and blanking plates to mounting angles, 482.6 mm (19"). For use with metal thickness from 0.8 – 2.5 mm. Optionally with or without contact of the installed equipment to the 482.6 mm (19") section/enclosure. |
| Dimensions               | Thread: M6                                                                                                                                                                                                                                                                                                 |
| For material thicknesses | 0.8 - 2.5 mm                                                                                                                                                                                                                                                                                               |
| Packs of                 | 50 pc(s).                                                                                                                                                                                                                                                                                                  |
| Net weight               | 0.2                                                                                                                                                                                                                                                                                                        |
| Gross weight             | 0.213                                                                                                                                                                                                                                                                                                      |
| Customs tariff number    | 73181692                                                                                                                                                                                                                                                                                                   |
| EAN                      | 4028177014114                                                                                                                                                                                                                                                                                              |
| ETIM 9                   | EC002358                                                                                                                                                                                                                                                                                                   |
| ETIM 8                   | EC002358                                                                                                                                                                                                                                                                                                   |
| ECLASS 8.0               | 23110815                                                                                                                                                                                                                                                                                                   |