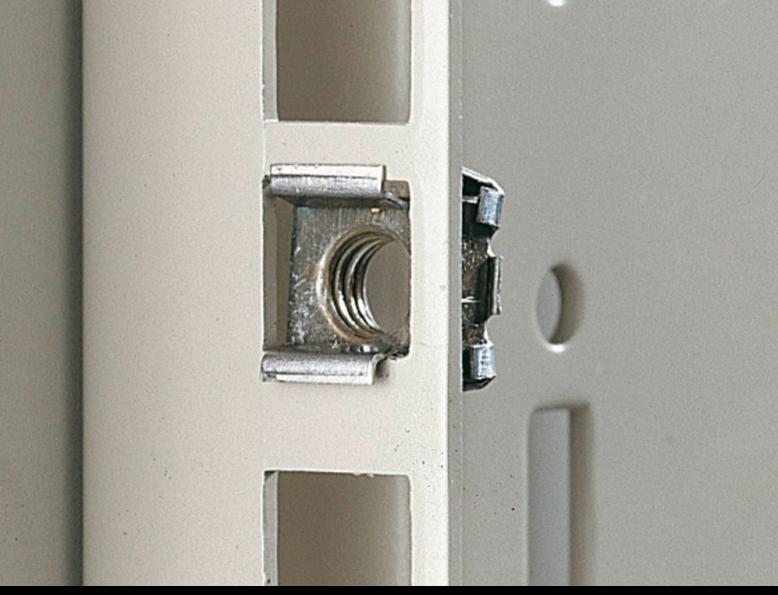

## EL 2092.300 - Captive nuts

M5/M6, for the attachment of rack-mounted electronic equipment, 482.6 mm (19") installed equipment and blanking plates to mounting angles, 482.6 mm (19").

## **Features**

| Model No.                | EL 2092.300                                                                                                                                                                                                                                                                                                |
|--------------------------|------------------------------------------------------------------------------------------------------------------------------------------------------------------------------------------------------------------------------------------------------------------------------------------------------------|
| Design                   | without contact                                                                                                                                                                                                                                                                                            |
| Product description      | For the attachment of rack-mounted electronic equipment, 482.6 mm (19") installed equipment and blanking plates to mounting angles, 482.6 mm (19"). For use with metal thickness from 0.8 – 2.5 mm. Optionally with or without contact of the installed equipment to the 482.6 mm (19") section/enclosure. |
| Dimensions               | Thread: M6                                                                                                                                                                                                                                                                                                 |
| For material thicknesses | 1.2 - 1.5 mm                                                                                                                                                                                                                                                                                               |
| Packs of                 | 50 pc(s).                                                                                                                                                                                                                                                                                                  |
| Net weight               | 0.15                                                                                                                                                                                                                                                                                                       |
| Gross weight             | 0.202                                                                                                                                                                                                                                                                                                      |
| Customs tariff number    | 73181692                                                                                                                                                                                                                                                                                                   |
| EAN                      | 4028177187382                                                                                                                                                                                                                                                                                              |
| ETIM 9                   | EC002358                                                                                                                                                                                                                                                                                                   |
| ETIM 8                   | EC002358                                                                                                                                                                                                                                                                                                   |
| ECLASS 8.0               | 23110815                                                                                                                                                                                                                                                                                                   |