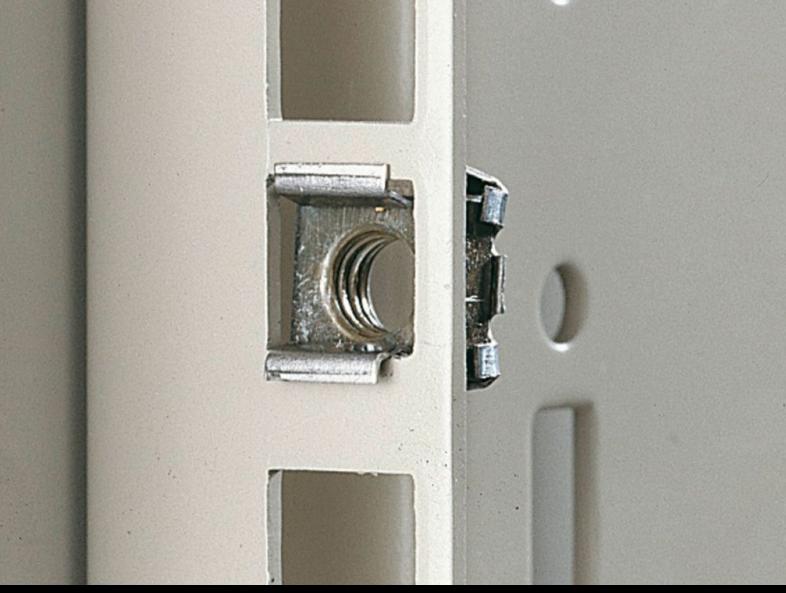

## EL 2092.500 - Captive nuts

M5/M6, for the attachment of rack-mounted electronic equipment, 482.6 mm (19") installed equipment and blanking plates to mounting angles, 482.6 mm (19").

## **Features**

| Model No.                | EL 2092.500                                                                                                                                                                                                                                                                                                |
|--------------------------|------------------------------------------------------------------------------------------------------------------------------------------------------------------------------------------------------------------------------------------------------------------------------------------------------------|
| Design                   | without contact                                                                                                                                                                                                                                                                                            |
| Product description      | For the attachment of rack-mounted electronic equipment, 482.6 mm (19") installed equipment and blanking plates to mounting angles, 482.6 mm (19"). For use with metal thickness from 0.8 – 2.5 mm. Optionally with or without contact of the installed equipment to the 482.6 mm (19") section/enclosure. |
| Dimensions               | Thread: M5                                                                                                                                                                                                                                                                                                 |
| For material thicknesses | 0.8 - 2.5 mm                                                                                                                                                                                                                                                                                               |
| Packs of                 | 50 pc(s).                                                                                                                                                                                                                                                                                                  |
| Net weight               | 0.15                                                                                                                                                                                                                                                                                                       |
| Gross weight             | 0.221                                                                                                                                                                                                                                                                                                      |
| Customs tariff number    | 73181692                                                                                                                                                                                                                                                                                                   |
| EAN                      | 4028177187344                                                                                                                                                                                                                                                                                              |
| ETIM 9                   | EC002358                                                                                                                                                                                                                                                                                                   |
| ETIM 8                   | EC002358                                                                                                                                                                                                                                                                                                   |
| ECLASS 8.0               | 23110815                                                                                                                                                                                                                                                                                                   |