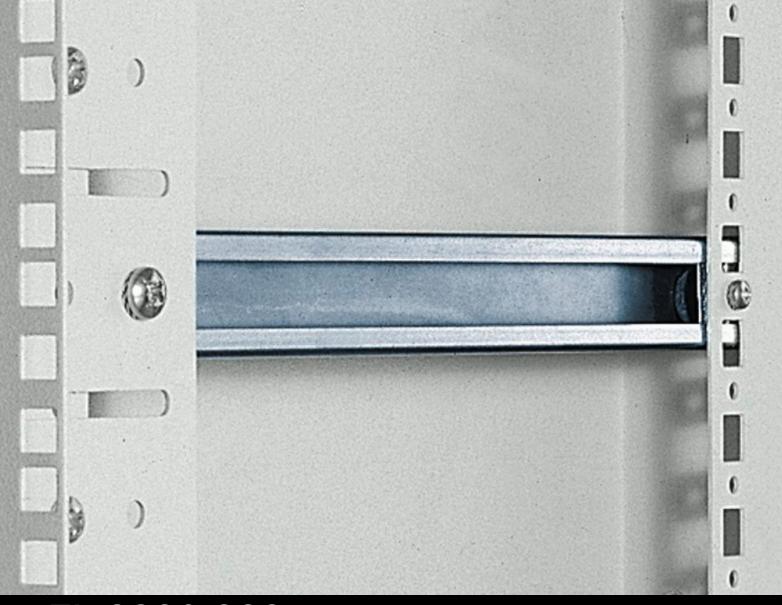

## EL 2239.000 - C rails for EL

For infinite adjustment of the 482.6 mm (19") mounting angles in the depth.

## Tender text

C rails for infinite adjustement of 482.6 mm (19 inch) mounting angles

C rails for infinite adjustment of the 482.6 mm (19 inch) mounting angles in the depth

Material: Sheet steel, zinc-plated, passivated Dimensions: 316 mm (for centre part depth)