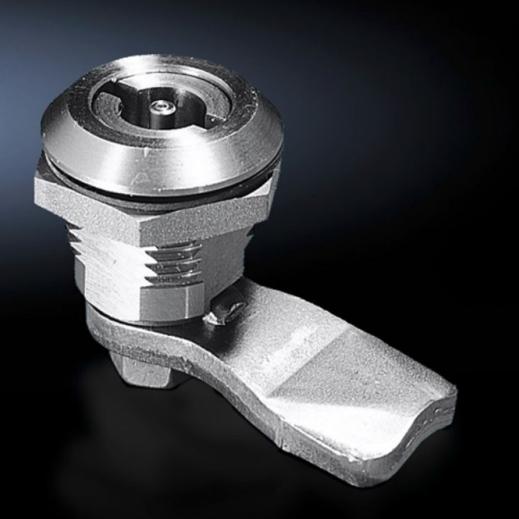

## SZ 2304.000 - Cam lock

Cam lock, stainless steel with double-bit insert

## Features

| Model No.             | SZ 2304.000                                                    |
|-----------------------|----------------------------------------------------------------|
| Material              | Stainless steel 1.4404 (AISI 316L)                             |
| Supply includes       | Supplied without key                                           |
| Note on Model No.     | Cam lock made entirely from stainless steel 1.4404 (AISI 316L) |
| Lock                  | Lock insert: Double-bit insert                                 |
| To fit enclosure type | AE stainless steel with cam                                    |
|                       | Based on AE with stainless steel cam                           |
| Packs of              | 1 pc(s).                                                       |
| Net weight            | 0.07                                                           |
| Gross weight          | 0.079                                                          |
| Customs tariff number | 83015000                                                       |
| EAN                   | 4028177020788                                                  |
| ETIM 9                | EC000327                                                       |
| ETIM 8                | EC000327                                                       |
| ECLASS 8.0            | 27409217                                                       |
|                       |                                                                |