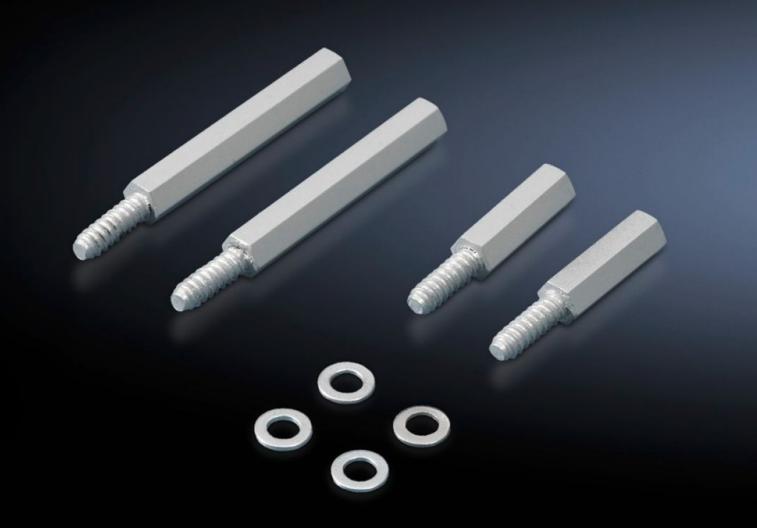

## SZ 2311.225 - Spacers

The universal assembly component for all situations where a distance from the mounting level is required.

## **Features**

| SZ 2311.225                                                                                                                                                           |
|-----------------------------------------------------------------------------------------------------------------------------------------------------------------------|
| The universal assembly component for all situations where a distance from the mounting level is required.                                                             |
| With self-tapping thread for 4.5 mm dia. holes                                                                                                                        |
| Hexagonal steel (SW8)                                                                                                                                                 |
| Zinc-plated                                                                                                                                                           |
| 25 mm                                                                                                                                                                 |
| Top-hat rails/cross rails, contact hazard protection covers, master switch trim panels, cable clamp rails etc. may be attached to the rear with metal screws 5.5 x 13 |
| 12 pc(s).                                                                                                                                                             |
| 0.108                                                                                                                                                                 |
| 0.118                                                                                                                                                                 |
| 0.5 kg CO2 eq (Cat B)                                                                                                                                                 |
| Category B: PCF value (cradle-to-gate) based on the product weight approximately calculated and self-declared                                                         |
| 73181535                                                                                                                                                              |
| 4028177526815                                                                                                                                                         |
| EC002625                                                                                                                                                              |
| EC002625                                                                                                                                                              |
| 27189234                                                                                                                                                              |
|                                                                                                                                                                       |