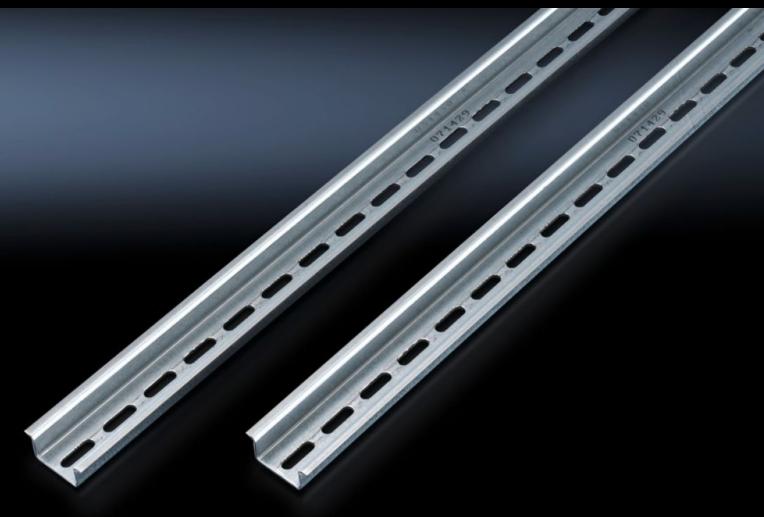

## SZ 2313.150 - Support rail to EN 60 715

For snap-mounting terminals or other components with a snap-in system to EN 60 715.

## **Features**

| SZ 2313.150                                                                                                   |
|---------------------------------------------------------------------------------------------------------------|
| 0                                                                                                             |
| TH 35/15                                                                                                      |
| For snap-mounting terminals or other components with a snap-in system to EN 60 715.                           |
| Sheet steel                                                                                                   |
| Zinc-plated                                                                                                   |
| 2 m                                                                                                           |
| Enclosure type: GA                                                                                            |
| 6 pc(s).                                                                                                      |
| 7.152                                                                                                         |
| 7.46                                                                                                          |
| 28.7 kg CO2 eq (Cat B)                                                                                        |
| Category B: PCF value (cradle-to-gate) based on the product weight approximately calculated and self-declared |
| 73269098                                                                                                      |
| 4028177020986                                                                                                 |
| EC001285                                                                                                      |
| EC001285                                                                                                      |
| 27189234                                                                                                      |
|                                                                                                               |