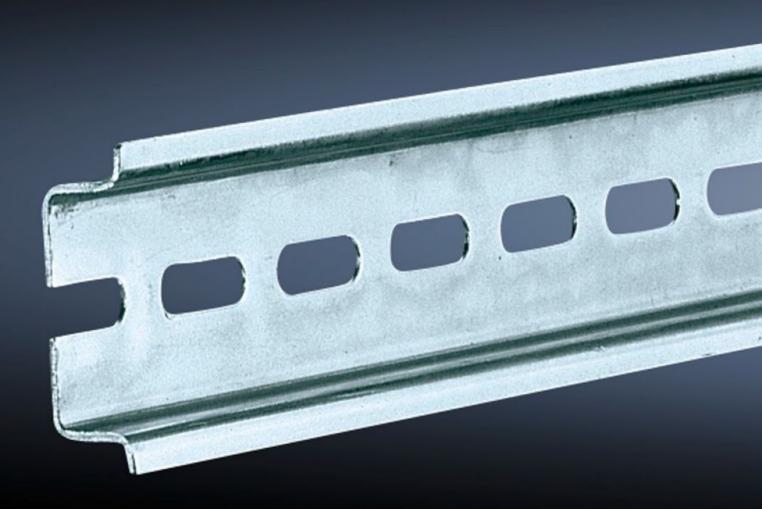

## SZ 2315.000 Support rail TH 35/7.5

CLIMATE CONTROL

IT INFRASTRUCTURE SOFTWARE & SERVICES

State: 15/08/2025 (Source: rittal.com/sg-en)

POWER DISTRIBUTION

FRIEDHELM LOH GROUP

ENCLOSURES

## SZ 2315.000 - Support rail TH 35/7.5 to EN 60 715

Length sized to the enclosure width.

## Features

| Model No.                     | SZ 2315.000                                                                                                    |
|-------------------------------|----------------------------------------------------------------------------------------------------------------|
| Design                        | TH 35/7.5                                                                                                      |
| Product description           | Length sized to the enclosure width.                                                                           |
| Material                      | Sheet steel                                                                                                    |
| Surface finish                | Zinc-plated                                                                                                    |
| Length support rail           | 187 mm                                                                                                         |
| To fit                        | Enclosure type: AX<br>KX<br>AE<br>KL<br>KL-HD<br>Width: = 200 mm                                               |
| Packs of                      | 10 pc(s).                                                                                                      |
| Net weight                    | 0.6                                                                                                            |
| Gross weight                  | 0.61                                                                                                           |
| PCF per pack (cradle-to-gate) | 2.3 kg CO2 eq (Cat B)                                                                                          |
| Note on PCF category          | Category B: PCF value (cradle-to-gate) based on the product weight, approximately calculated and self-declared |
| Customs tariff number         | 73269098                                                                                                       |
| EAN                           | 4028177021020                                                                                                  |
| ETIM 9                        | EC001285                                                                                                       |
| ETIM 8                        | EC001285                                                                                                       |
| ECLASS 8.0                    | 27189234                                                                                                       |
|                               |                                                                                                                |