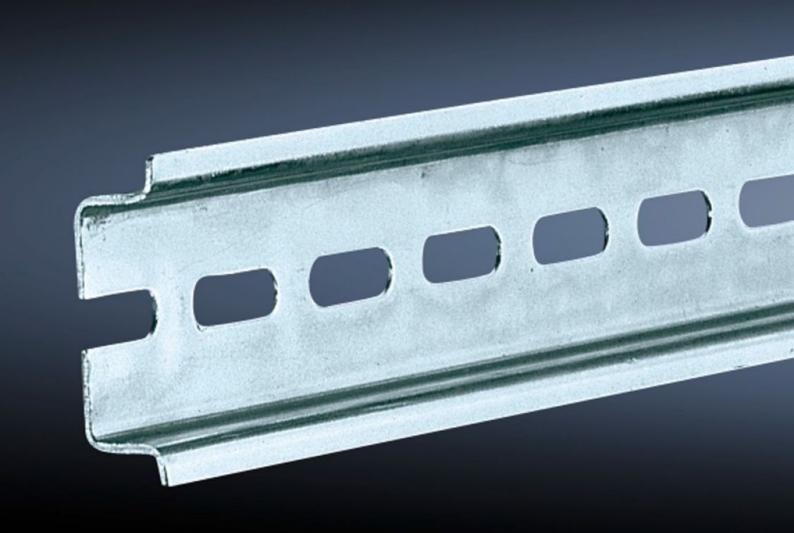

## SZ 2316.000 - Support rail TH 35/7.5 to EN 60 715

Length sized to the enclosure width.

## **Features**

| Model No.                     | SZ 2316.000                                                                                                    |
|-------------------------------|----------------------------------------------------------------------------------------------------------------|
| Design                        | TH 35/7.5                                                                                                      |
| Product description           | Length sized to the enclosure width.                                                                           |
| Material                      | Sheet steel                                                                                                    |
| Surface finish                | Zinc-plated                                                                                                    |
| Length support rail           | 287 mm                                                                                                         |
| To fit                        | Enclosure type: AX KX AE KL KL-HD Width: = 300 mm                                                              |
| Packs of                      | 10 pc(s).                                                                                                      |
| Net weight                    | 0.9                                                                                                            |
| Gross weight                  | 0.922                                                                                                          |
| PCF per pack (cradle-to-gate) | 3.5 kg CO2 eq (Cat B)                                                                                          |
| Note on PCF category          | Category B: PCF value (cradle-to-gate) based on the product weight, approximately calculated and self-declared |
| Customs tariff number         | 73269098                                                                                                       |
| EAN                           | 4028177021044                                                                                                  |
| ETIM 9                        | EC001285                                                                                                       |
| ETIM 8                        | EC001285                                                                                                       |
| ECLASS 8.0                    | 27189234                                                                                                       |
|                               |                                                                                                                |