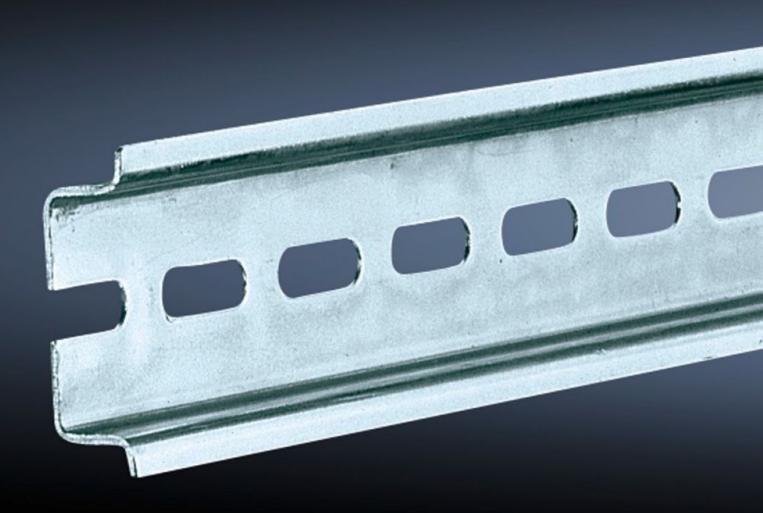

## SZ 2317.000 - Support rail TH 35/7.5 to EN 60 715

Length sized to the enclosure width.

## Features

| Model No.                     | SZ 2317.000                                                                                                    |
|-------------------------------|----------------------------------------------------------------------------------------------------------------|
| Design                        | TH 35/7.5                                                                                                      |
| Product description           | Length sized to the enclosure width.                                                                           |
| Material                      | Sheet steel                                                                                                    |
| Surface finish                | Zinc-plated                                                                                                    |
| Length support rail           | 387 mm                                                                                                         |
| To fit                        | Enclosure type: AX<br>KX<br>AE<br>KL<br>KL-HD<br>Width: = 400 mm                                               |
| Packs of                      | 10 pc(s).                                                                                                      |
| Net weight                    | 1.08                                                                                                           |
| Gross weight                  | 1.251                                                                                                          |
| PCF per pack (cradle-to-gate) | 4.8 kg CO2 eq (Cat B)                                                                                          |
| Note on PCF category          | Category B: PCF value (cradle-to-gate) based on the product weight, approximately calculated and self-declared |
| Customs tariff number         | 73269098                                                                                                       |
| EAN                           | 4028177021068                                                                                                  |
| ETIM 9                        | EC001285                                                                                                       |
| ETIM 8                        | EC001285                                                                                                       |
| ECLASS 8.0                    | 27189234                                                                                                       |
|                               |                                                                                                                |