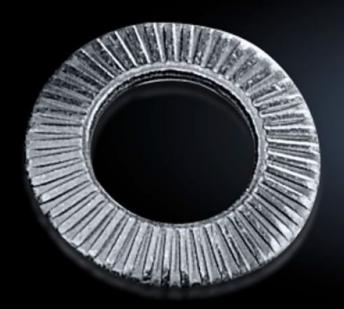

## SZ 2334.000 - Contact washers

Serrated, facilitate secure PE conductor connection.

## **Features**

| Model No.             | SZ 2334.000                                                                                                                                                       |
|-----------------------|-------------------------------------------------------------------------------------------------------------------------------------------------------------------|
| Product description   | Serrated contact washers facilitate secure PE conductor connection.                                                                                               |
| Benefits              | If fitted professionally, a conductive connection is created between<br>the contact washer and the metal<br>Saves time by eliminating the manual removal of paint |
| Surface finish        | Zinc-plated                                                                                                                                                       |
| For threads           | M6                                                                                                                                                                |
| Packs of              | 100 pc(s).                                                                                                                                                        |
| Net weight            | 0.1                                                                                                                                                               |
| Gross weight          | 0.08                                                                                                                                                              |
| Customs tariff number | 73182200                                                                                                                                                          |
| EAN                   | 4028177021495                                                                                                                                                     |
| ETIM 9                | EC000098                                                                                                                                                          |
| ETIM 8                | EC000098                                                                                                                                                          |
| ECLASS 8.0            | 23090101                                                                                                                                                          |