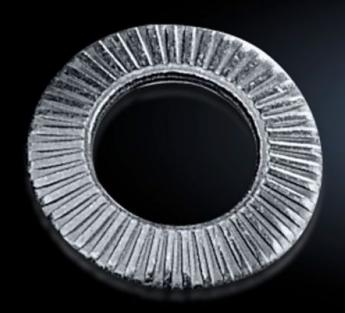

## SZ 2335.000 Contact washers

State: 20/08/2025 (Source: rittal.com/sg-en)

## SZ 2335.000 - Contact washers

Serrated, facilitate secure PE conductor connection.

## **Features**

| Model No.             | SZ 2335.000                                                                                                                                                       |
|-----------------------|-------------------------------------------------------------------------------------------------------------------------------------------------------------------|
| Product description   | Serrated contact washers facilitate secure PE conductor connection.                                                                                               |
| Benefits              | If fitted professionally, a conductive connection is created between<br>the contact washer and the metal<br>Saves time by eliminating the manual removal of paint |
| Surface finish        | Zinc-plated                                                                                                                                                       |
| For threads           | M8                                                                                                                                                                |
| Packs of              | 100 pc(s).                                                                                                                                                        |
| Net weight            | 0.1                                                                                                                                                               |
| Gross weight          | 0.166                                                                                                                                                             |
| Customs tariff number | 73182200                                                                                                                                                          |
| EAN                   | 4028177021518                                                                                                                                                     |
| ETIM 9                | EC000098                                                                                                                                                          |
| ETIM 8                | EC000098                                                                                                                                                          |
| ECLASS 8.0            | 23090101                                                                                                                                                          |