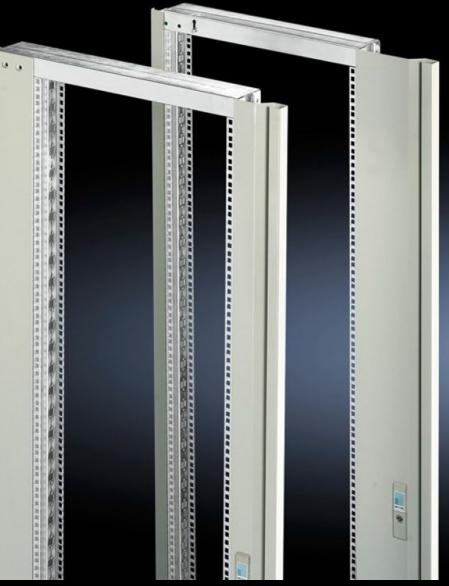

# SR 2337.235 - Swing frame, large, with trim panel for TS, VX SE 800 mm wide enclosures

For 800 mm wide enclosures, 22 - 45 U, with trim panel, for mounting 482.6 mm (19") equipment.

### Features

| Model No.            | SR 2337.235                                                                                                          |
|----------------------|----------------------------------------------------------------------------------------------------------------------|
| Design               | 482.6 mm (19") level, side                                                                                           |
| Product description  | For mounting 482.6 mm (19 <sup>°</sup> ) equipment.                                                                  |
| Material             | Sheet steel                                                                                                          |
| Surface finish       | Frame: Zinc-plated<br>Trim panel: Spray-finished                                                                     |
| Colour               | RAL 7035                                                                                                             |
| Supply includes      | Locking rod system with double-bit lock insert<br>Material for attaching                                             |
| Installation options | In the TS/SE with 130° or 180° opening angle, depending on the chosen mounting kit                                   |
| Assembly instruction | Depending on the mounting situation, TS punched sections with mounting flanges 23 x 73 mm or 17 x 73 mm are required |
|                      |                                                                                                                      |

#### Tender text

Large swing frame for network enclosure

36 U can be used for accommodating 482.6 mm (19") equipment. Torsionally stiff frame, welded from rectangular tube and triple folded support section. Load capacity up to 1500 N when standard hinges are used. Distance from inside edge of door to front edge of swing frame 100 mm, may be installed deeper on a pitch pattern of 25 mm. The swing frame must be fitted to the left / to the right depending on the installation depth of the equipment. Installation position of equipment mounted to the side.