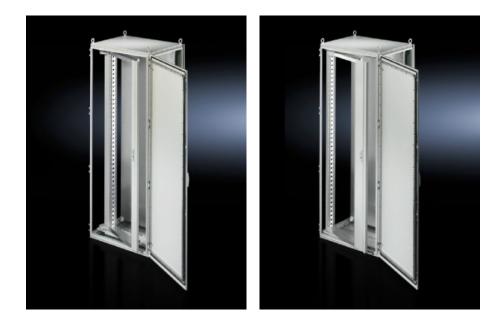

# SR 2337.235 - Swing frame, large, with trim panel for TS, VX SE 800 mm wide enclosures

For 800 mm wide enclosures, 22 - 45 U, with trim panel, for mounting 482.6 mm (19") equipment.

### Features

| Model No.            | SR 2337.235                                                                                                          |
|----------------------|----------------------------------------------------------------------------------------------------------------------|
| Design               | 482.6 mm (19") level, side                                                                                           |
| Product description  | For mounting 482.6 mm (19 <sup>°</sup> ) equipment.                                                                  |
| Material             | Sheet steel                                                                                                          |
| Surface finish       | Frame: Zinc-plated<br>Trim panel: Spray-finished                                                                     |
| Colour               | RAL 7035                                                                                                             |
| Supply includes      | Locking rod system with double-bit lock insert<br>Material for attaching                                             |
| Installation options | In the TS/SE with 130° or 180° opening angle, depending on the chosen mounting kit                                   |
| Assembly instruction | Depending on the mounting situation, TS punched sections with mounting flanges 23 x 73 mm or 17 x 73 mm are required |
|                      |                                                                                                                      |

#### Tender text

Large swing frame for network enclosure

36 U can be used for accommodating 482.6 mm (19") equipment. Torsionally stiff frame, welded from rectangular tube and triple folded support section. Load capacity up to 1500 N when standard hinges are used. Distance from inside edge of door to front edge of swing frame 100 mm, may be installed deeper on a pitch pattern of 25 mm. The swing frame must be fitted to the left / to the right depending on the installation depth of the equipment. Installation position of equipment mounted to the side.