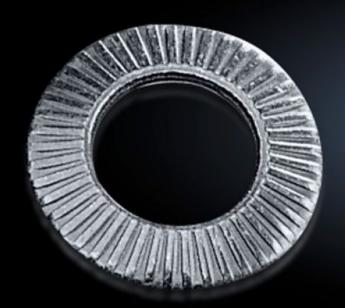

## SZ 2343.000 - Contact washers

Serrated, facilitate secure PE conductor connection.

## **Features**

| Model No.             | SZ 2343.000                                                                                                                                                       |
|-----------------------|-------------------------------------------------------------------------------------------------------------------------------------------------------------------|
| Product description   | Serrated contact washers facilitate secure PE conductor connection.                                                                                               |
| Benefits              | If fitted professionally, a conductive connection is created between<br>the contact washer and the metal<br>Saves time by eliminating the manual removal of paint |
| Surface finish        | Zinc-plated                                                                                                                                                       |
| For threads           | M5                                                                                                                                                                |
| Packs of              | 100 pc(s).                                                                                                                                                        |
| Net weight            | 0.1                                                                                                                                                               |
| Gross weight          | 0.101                                                                                                                                                             |
| Customs tariff number | 73182200                                                                                                                                                          |
| EAN                   | 4028177021747                                                                                                                                                     |
| ETIM 9                | EC000098                                                                                                                                                          |
| ETIM 8                | EC000098                                                                                                                                                          |
| ECLASS 8.0            | 23090101                                                                                                                                                          |