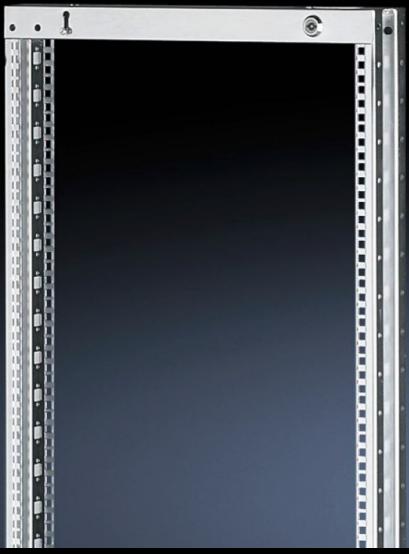

## SR 2345.700 - Swing frame, large, without trim panel for TS, VX SE, 600 mm and 1200 mm wide enclosures

For 600 mm and 1200 mm wide enclosures, 22 - 45 U, without trim panel, for mounting 482.6 mm  $(19^{\circ})$  equipment.

#### **Features**

| Model No.             | SR 2345.700                                                                                                          |
|-----------------------|----------------------------------------------------------------------------------------------------------------------|
| Product description   | For mounting 482.6 mm (19") equipment.                                                                               |
| Material              | Sheet steel                                                                                                          |
| Surface finish        | Zinc-plated                                                                                                          |
| Supply includes       | Cam with double-bit lock insert Parts for attaching to the installation kit                                          |
| Assembly instruction  | Depending on the mounting situation, TS punched sections with mounting flanges 23 x 73 mm or 17 x 73 mm are required |
| Note                  | For further installation options, see "Technical details"                                                            |
| To fit                | Enclosure type: TS Width: = 600 mm = 1,200 mm Height: ≥ 2,200 mm                                                     |
| Units                 | 45 U                                                                                                                 |
| To fit enclosure type | TS                                                                                                                   |
| Packs of              | 1 pc(s).                                                                                                             |
| Net weight            | 13.303                                                                                                               |
|                       |                                                                                                                      |