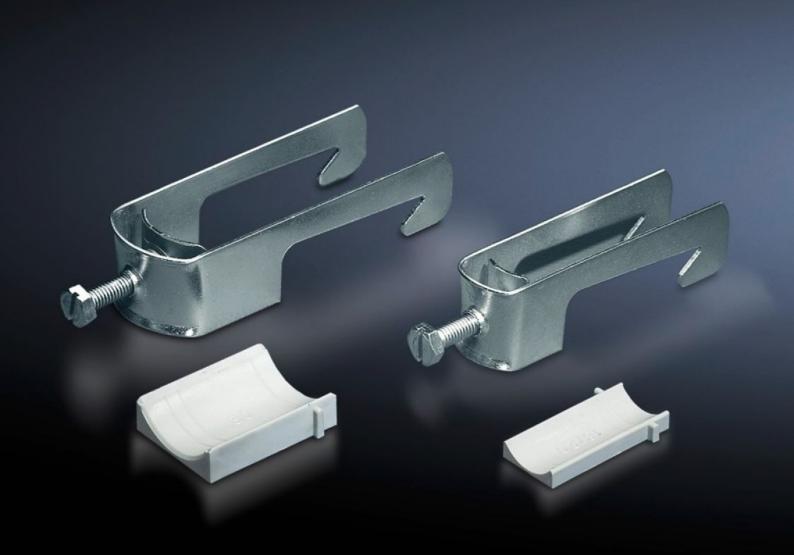

## SZ 2352.000 - Cable clamps for cable clamp rails

For fastening the cables to the cable clamp rails.

## **Features**

| Model No.                     | SZ 2352.000                                                                                                    |
|-------------------------------|----------------------------------------------------------------------------------------------------------------|
| Product description           | For fastening the cables to the cable clamp rails.                                                             |
| Material                      | Sheet steel                                                                                                    |
| Surface finish                | Zinc-plated                                                                                                    |
| Supply includes               | Plastic insert                                                                                                 |
| Min. cable diameter           | 14 mm                                                                                                          |
| Max. cable diameter           | 18 mm                                                                                                          |
| Packs of                      | 25 pc(s).                                                                                                      |
| Net weight                    | 0.925                                                                                                          |
| Gross weight                  | 1.18                                                                                                           |
| PCF per pack (cradle-to-gate) | 4.5 kg CO2 eq (Cat B)                                                                                          |
| Note on PCF category          | Category B: PCF value (cradle-to-gate) based on the product weight, approximately calculated and self-declared |
| Customs tariff number         | 73182900                                                                                                       |
| EAN                           | 4028177021891                                                                                                  |
| ETIM 9                        | EC000454                                                                                                       |
| ETIM 8                        | EC000454                                                                                                       |
| ECLASS 8.0                    | 23140202                                                                                                       |
|                               |                                                                                                                |