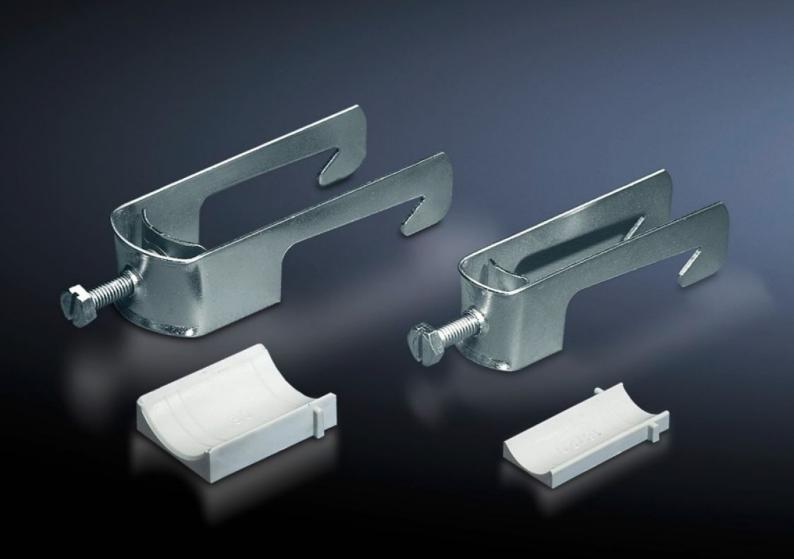

## SZ 2356.000 - Cable clamps for cable clamp rails

For fastening the cables to the cable clamp rails.

## **Features**

| Model No.                     | SZ 2356.000                                                                                                    |
|-------------------------------|----------------------------------------------------------------------------------------------------------------|
| Product description           | For fastening the cables to the cable clamp rails.                                                             |
| Material                      | Sheet steel                                                                                                    |
| Surface finish                | Zinc-plated                                                                                                    |
| Supply includes               | Plastic insert                                                                                                 |
| Min. cable diameter           | 30 mm                                                                                                          |
| Max. cable diameter           | 34 mm                                                                                                          |
| Packs of                      | 25 pc(s).                                                                                                      |
| Net weight                    | 1.625                                                                                                          |
| Gross weight                  | 1.871                                                                                                          |
| PCF per pack (cradle-to-gate) | 7.1 kg CO2 eq (Cat B)                                                                                          |
| Note on PCF category          | Category B: PCF value (cradle-to-gate) based on the product weight, approximately calculated and self-declared |
| Customs tariff number         | 73182900                                                                                                       |
| EAN                           | 4028177021976                                                                                                  |
| ETIM 9                        | EC000454                                                                                                       |
| ETIM 8                        | EC000454                                                                                                       |
| ECLASS 8.0                    | 23140202                                                                                                       |
|                               |                                                                                                                |