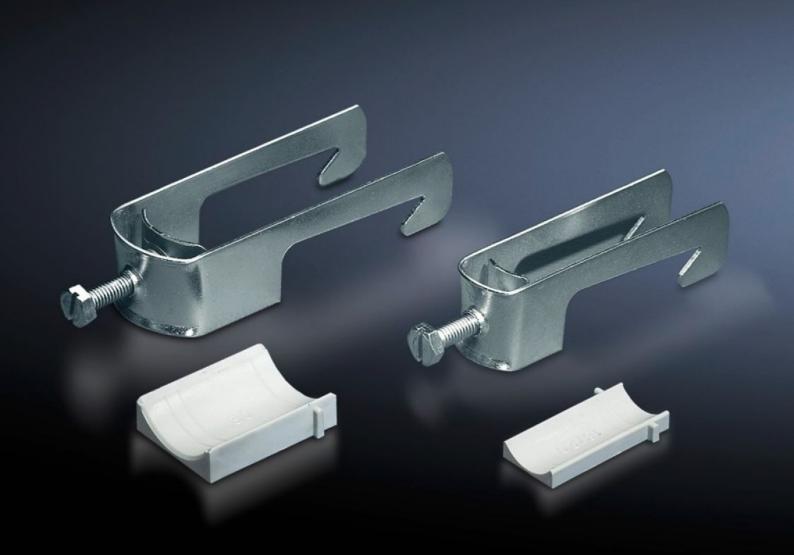

## SZ 2358.000 - Cable clamps for cable clamp rails

For fastening the cables to the cable clamp rails.

## **Features**

| Model No.                     | SZ 2358.000                                                                                                    |
|-------------------------------|----------------------------------------------------------------------------------------------------------------|
| Product description           | For fastening the cables to the cable clamp rails.                                                             |
| Material                      | Sheet steel                                                                                                    |
| Surface finish                | Zinc-plated                                                                                                    |
| Supply includes               | Plastic insert                                                                                                 |
| Min. cable diameter           | 38 mm                                                                                                          |
| Max. cable diameter           | 42 mm                                                                                                          |
| Packs of                      | 25 pc(s).                                                                                                      |
| Net weight                    | 2.55                                                                                                           |
| Gross weight                  | 2.63                                                                                                           |
| PCF per pack (cradle-to-gate) | 10.1 kg CO2 eq (Cat B)                                                                                         |
| Note on PCF category          | Category B: PCF value (cradle-to-gate) based on the product weight, approximately calculated and self-declared |
| Customs tariff number         | 73182900                                                                                                       |
| EAN                           | 4028177022010                                                                                                  |
| ETIM 9                        | EC000454                                                                                                       |
| ETIM 8                        | EC000454                                                                                                       |
| ECLASS 8.0                    | 23140202                                                                                                       |
|                               |                                                                                                                |