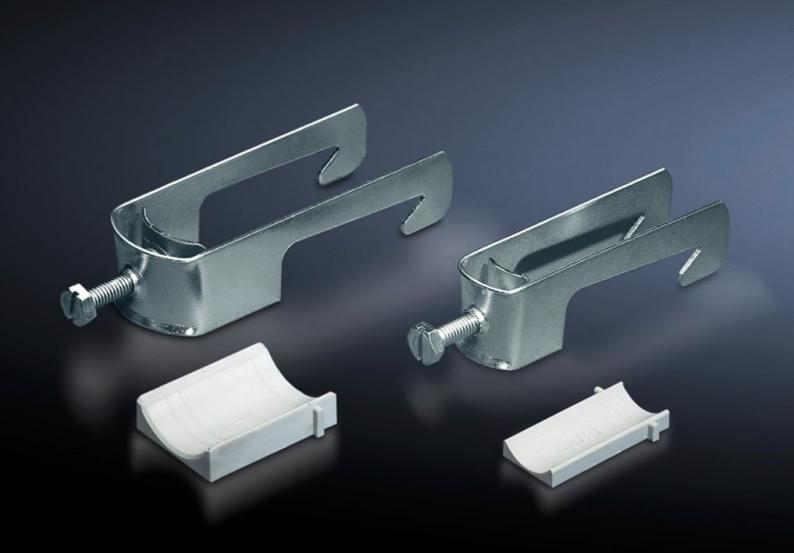

## SZ 2359.000 - Cable clamps for cable clamp rails

For fastening the cables to the cable clamp rails.

## **Features**

| Model No.                     | SZ 2359.000                                                                                                    |
|-------------------------------|----------------------------------------------------------------------------------------------------------------|
| Product description           | For fastening the cables to the cable clamp rails.                                                             |
| Material                      | Sheet steel                                                                                                    |
| Surface finish                | Zinc-plated                                                                                                    |
| Supply includes               | Plastic insert                                                                                                 |
| Min. cable diameter           | 42 mm                                                                                                          |
| Max. cable diameter           | 46 mm                                                                                                          |
| Packs of                      | 25 pc(s).                                                                                                      |
| Net weight                    | 2.725                                                                                                          |
| Gross weight                  | 2.944                                                                                                          |
| PCF per pack (cradle-to-gate) | 11.2 kg CO2 eq (Cat B)                                                                                         |
| Note on PCF category          | Category B: PCF value (cradle-to-gate) based on the product weight, approximately calculated and self-declared |
| Customs tariff number         | 73182900                                                                                                       |
| EAN                           | 4028177022034                                                                                                  |
| ETIM 9                        | EC000454                                                                                                       |
| ETIM 8                        | EC000454                                                                                                       |
| ECLASS 8.0                    | 23140202                                                                                                       |
|                               |                                                                                                                |