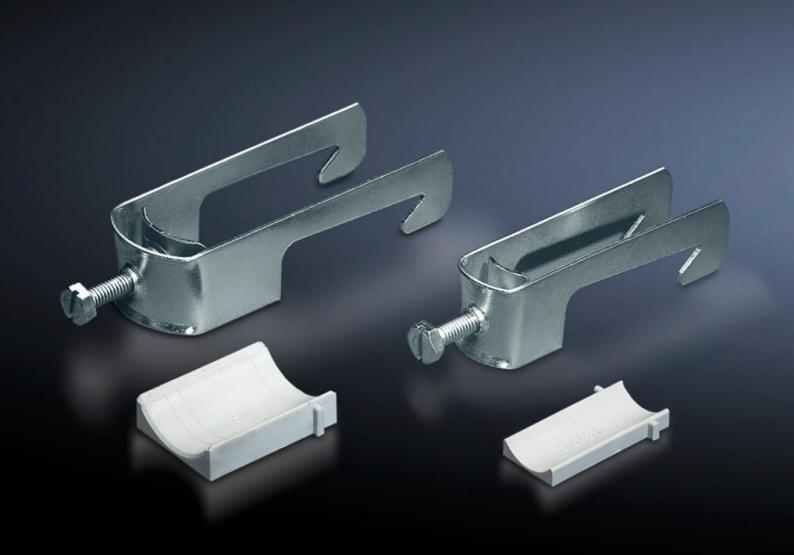

## SZ 2360.000 - Cable clamps for cable clamp rails

For fastening the cables to the cable clamp rails.

## **Features**

| Model No.                     | SZ 2360.000                                                                                                    |
|-------------------------------|----------------------------------------------------------------------------------------------------------------|
| Product description           | For fastening the cables to the cable clamp rails.                                                             |
| Material                      | Sheet steel                                                                                                    |
| Surface finish                | Zinc-plated                                                                                                    |
| Supply includes               | Plastic insert                                                                                                 |
| Min. cable diameter           | 46 mm                                                                                                          |
| Max. cable diameter           | 50 mm                                                                                                          |
| Packs of                      | 25 pc(s).                                                                                                      |
| Net weight                    | 3                                                                                                              |
| Gross weight                  | 3.117                                                                                                          |
| PCF per pack (cradle-to-gate) | 11.9 kg CO2 eq (Cat B)                                                                                         |
| Note on PCF category          | Category B: PCF value (cradle-to-gate) based on the product weight, approximately calculated and self-declared |
| Customs tariff number         | 73182900                                                                                                       |
| EAN                           | 4028177022058                                                                                                  |
| ETIM 9                        | EC000454                                                                                                       |
| ETIM 8                        | EC000454                                                                                                       |
| ECLASS 8.0                    | 23140202                                                                                                       |
|                               |                                                                                                                |