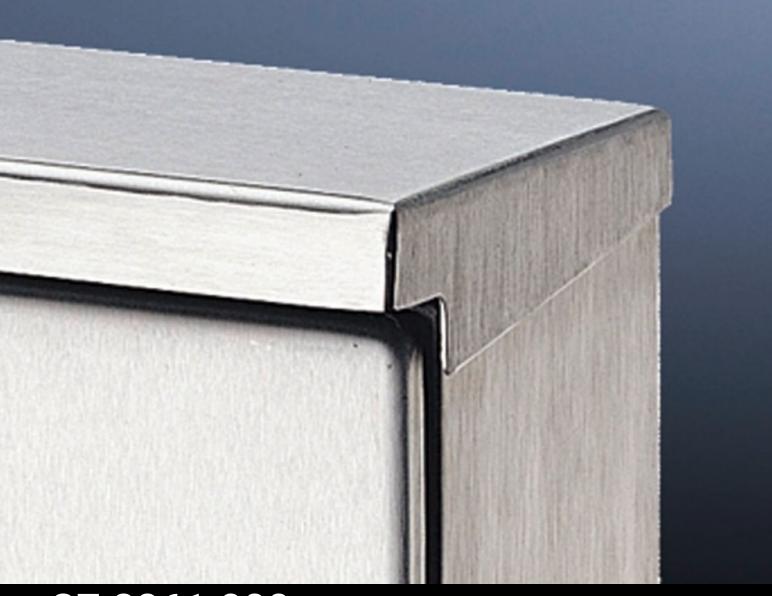

#### SZ 2361.000 - Protective roof for AE

Reliable protection for outdoor siting – with water run-off to the rear. Material: Stainless steel 1.4301 (AISI 304)

#### **Features**

| Model No.             | SZ 2361.000                                                                                                                                                                                                                                                                                                                                                                                                                         |
|-----------------------|-------------------------------------------------------------------------------------------------------------------------------------------------------------------------------------------------------------------------------------------------------------------------------------------------------------------------------------------------------------------------------------------------------------------------------------|
| Product description   | Reliable protection for outdoor siting – with water run-off to the rear. Easily retro-fitted.                                                                                                                                                                                                                                                                                                                                       |
| Material              | Stainless steel 1.4301 (AISI 304)                                                                                                                                                                                                                                                                                                                                                                                                   |
| Surface finish        | Brushed, grain 240                                                                                                                                                                                                                                                                                                                                                                                                                  |
| Supply includes       | Assembly parts                                                                                                                                                                                                                                                                                                                                                                                                                      |
| Note                  | For outdoor siting, we generally recommend a rain canopy above the enclosure or the gap between the door and the enclosure, in order to protect against water and UV radiation.  Testing of IP protection categories for water protection (2nd code number to IEC 60 529) cannot be compared with an enclosure sited outdoors or under similar conditions  Depending on the ambient conditions, additional measures may be required |
| To fit                | Enclosure type: AE stainless steel<br>Width: = 300 mm<br>Depth: = 210 mm                                                                                                                                                                                                                                                                                                                                                            |
| Packs of              | 1 pc(s).                                                                                                                                                                                                                                                                                                                                                                                                                            |
| Net weight            | 0.982                                                                                                                                                                                                                                                                                                                                                                                                                               |
| Gross weight          | 1.182                                                                                                                                                                                                                                                                                                                                                                                                                               |
| Customs tariff number | 94039910                                                                                                                                                                                                                                                                                                                                                                                                                            |
| EAN                   | 4028177022072                                                                                                                                                                                                                                                                                                                                                                                                                       |
| E-Number Sweden       | E3404541                                                                                                                                                                                                                                                                                                                                                                                                                            |
| ETIM 9                | EC000744                                                                                                                                                                                                                                                                                                                                                                                                                            |
| ETIM 8                | EC000744                                                                                                                                                                                                                                                                                                                                                                                                                            |
|                       |                                                                                                                                                                                                                                                                                                                                                                                                                                     |