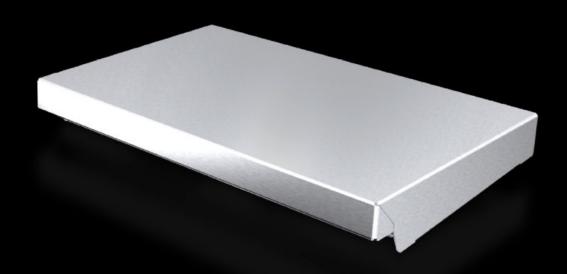

#### AX 2361.010 - Protective roof for AX

The sloping protective roof reliably protects the enclosure from standing moisture and other soiling from above.

#### **Features**

| Model No.             | AX 2361.010                                                                                                      |
|-----------------------|------------------------------------------------------------------------------------------------------------------|
| Product description   | The sloping protective roof reliably protects the enclosure from standing moisture and other soiling from above. |
| Material              | Stainless steel 1.4301 (AISI 304)                                                                                |
| Surface finish        | Brushed, grain 240                                                                                               |
| Supply includes       | Assembly parts                                                                                                   |
| Installation options  | May also be screw-fastened for dynamic loads                                                                     |
| Dimensions            | Height: 37 mm                                                                                                    |
| Type rating to UL 50E | Type 1                                                                                                           |
|                       | Type 3R                                                                                                          |
|                       | Type 4                                                                                                           |
|                       | Type 4X                                                                                                          |
|                       | Type 12                                                                                                          |
| To fit                | Enclosure type: AX                                                                                               |
|                       | Width: = 300 mm                                                                                                  |
|                       | Depth: = 210 mm                                                                                                  |
| Packs of              | 1 pc(s).                                                                                                         |
| Net weight            | 1.3                                                                                                              |
|                       |                                                                                                                  |