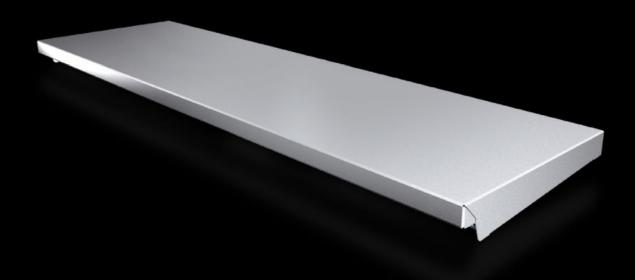

## AX 2363.010 - Protective roof for AX

The sloping protective roof reliably protects the enclosure from standing moisture and other soiling from above.

#### Features

| Model No.             | AX 2363.010                                                                                                      |
|-----------------------|------------------------------------------------------------------------------------------------------------------|
| Product description   | The sloping protective roof reliably protects the enclosure from standing moisture and other soiling from above. |
| Material              | Stainless steel 1.4301 (AISI 304)                                                                                |
| Surface finish        | Brushed, grain 240                                                                                               |
| Supply includes       | Assembly parts                                                                                                   |
| Installation options  | May also be screw-fastened for dynamic loads                                                                     |
| Dimensions            | Height: 43 mm                                                                                                    |
| Type rating to UL 50E | Туре 1                                                                                                           |
|                       | Type 3R                                                                                                          |
|                       | Type 4                                                                                                           |
|                       | Type 4X                                                                                                          |
|                       | Type 12                                                                                                          |
| To fit                | Enclosure type: AX                                                                                               |
|                       | Width: = 1,000 mm                                                                                                |
|                       | Depth: = 300 mm                                                                                                  |
| Packs of              | 1 pc(s).                                                                                                         |
| Net weight            | 4.4                                                                                                              |
|                       |                                                                                                                  |