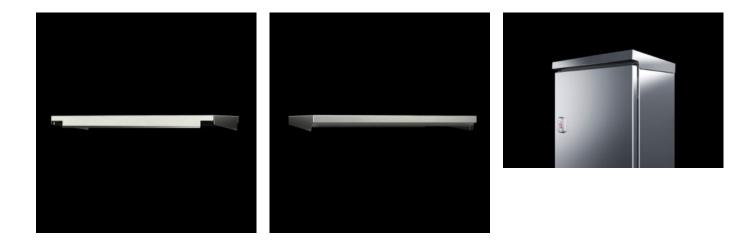

## AX 2363.010 - Protective roof for AX

The sloping protective roof reliably protects the enclosure from standing moisture and other soiling from above.

#### Features

| Model No.             | AX 2363.010                                                                                                      |
|-----------------------|------------------------------------------------------------------------------------------------------------------|
| Product description   | The sloping protective roof reliably protects the enclosure from standing moisture and other soiling from above. |
| Material              | Stainless steel 1.4301 (AISI 304)                                                                                |
| Surface finish        | Brushed, grain 240                                                                                               |
| Supply includes       | Assembly parts                                                                                                   |
| Installation options  | May also be screw-fastened for dynamic loads                                                                     |
| Dimensions            | Height: 43 mm                                                                                                    |
| Type rating to UL 50E | Туре 1                                                                                                           |
|                       | Type 3R                                                                                                          |
|                       | Type 4                                                                                                           |
|                       | Type 4X                                                                                                          |
|                       | Type 12                                                                                                          |
| To fit                | Enclosure type: AX                                                                                               |
|                       | Width: = 1,000 mm                                                                                                |
|                       | Depth: = 300 mm                                                                                                  |
| Packs of              | 1 pc(s).                                                                                                         |
| Net weight            | 4.4                                                                                                              |
|                       |                                                                                                                  |