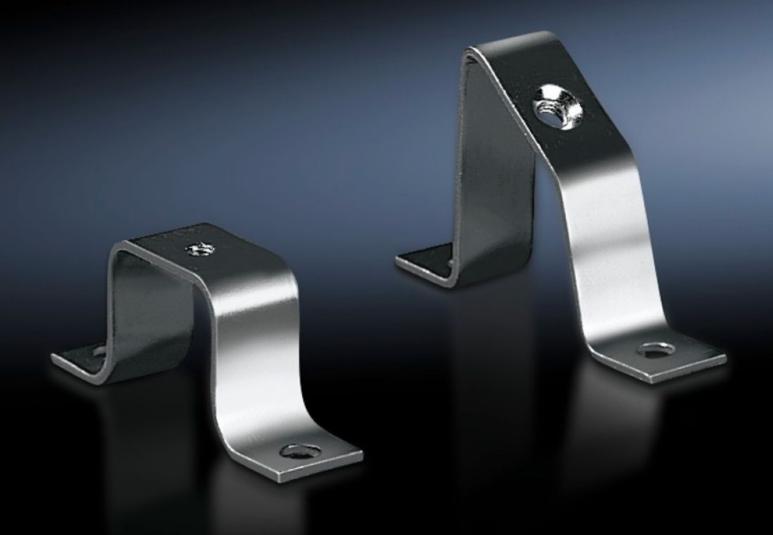

## SZ 2365.000 - Rail mounting bracket

For individual rail mounting.

## Features

| Model No.                     | SZ 2365.000                                                                                                    |
|-------------------------------|----------------------------------------------------------------------------------------------------------------|
| Design                        | flat                                                                                                           |
| Product description           | For individual rail mounting.                                                                                  |
| Material                      | Sheet steel                                                                                                    |
| Surface finish                | Zinc-plated                                                                                                    |
| To fit enclosure type         | КХ                                                                                                             |
| Packs of                      | 20 pc(s).                                                                                                      |
| Net weight                    | 0.6                                                                                                            |
| Gross weight                  | 0.7                                                                                                            |
| PCF per pack (cradle-to-gate) | 2.6 kg CO2 eq (Cat B)                                                                                          |
| Note on PCF category          | Category B: PCF value (cradle-to-gate) based on the product weight, approximately calculated and self-declared |
| Customs tariff number         | 73269098                                                                                                       |
| EAN                           | 4028177022157                                                                                                  |
| ETIM 9                        | EC002620                                                                                                       |
| ETIM 8                        | EC002620                                                                                                       |
| ECLASS 8.0                    | 27189261                                                                                                       |
|                               |                                                                                                                |