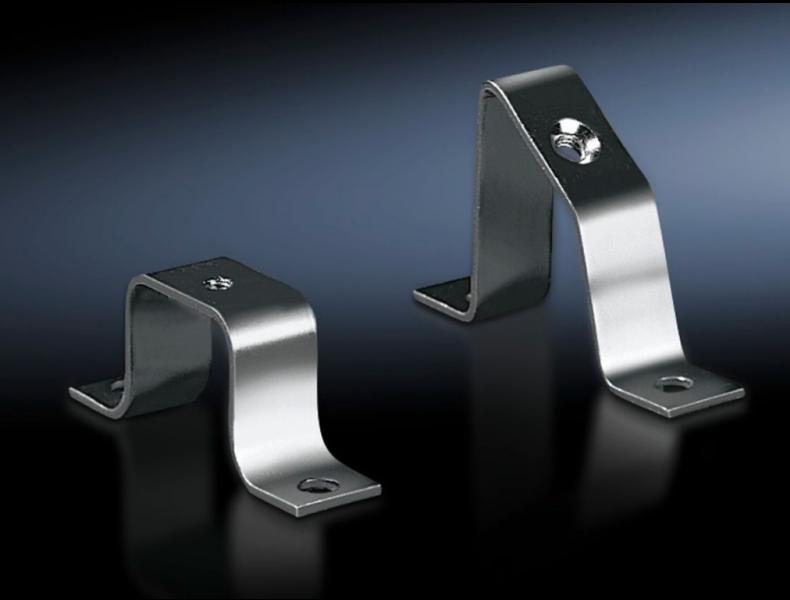

## SZ 2366.000 Rail mounting bracket

State: 24/08/2025 (Source: rittal.com/sg-en)

## SZ 2366.000 - Rail mounting bracket

For individual rail mounting.

## **Features**

| Model No.                     | SZ 2366.000                                                                                                    |
|-------------------------------|----------------------------------------------------------------------------------------------------------------|
| Design                        | inclined                                                                                                       |
| Product description           | For individual rail mounting.                                                                                  |
| Material                      | Sheet steel                                                                                                    |
| Surface finish                | Zinc-plated                                                                                                    |
| To fit enclosure type         | KX                                                                                                             |
| Packs of                      | 20 pc(s).                                                                                                      |
| Net weight                    | 0.6                                                                                                            |
| Gross weight                  | 0.784                                                                                                          |
| PCF per pack (cradle-to-gate) | 2.9 kg CO2 eq (Cat B)                                                                                          |
| Note on PCF category          | Category B: PCF value (cradle-to-gate) based on the product weight, approximately calculated and self-declared |
| Customs tariff number         | 73269098                                                                                                       |
| EAN                           | 4028177022171                                                                                                  |
| E-Number Sweden               | E1300400                                                                                                       |
| ETIM 9                        | EC002620                                                                                                       |
| ETIM 8                        | EC002620                                                                                                       |
| ECLASS 8.0                    | 27189261                                                                                                       |
|                               |                                                                                                                |