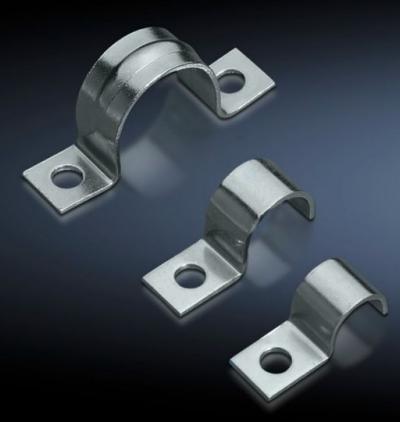

## SZ 2367.040 - EMC earth clamps

May be used directly on the device or operating equipment on the mounting plate for cable shield contact.

## Features

| Model No.                     | SZ 2367.040                                                                                                          |
|-------------------------------|----------------------------------------------------------------------------------------------------------------------|
| Product description           | The clamps may be used directly on the device or operating equipment on the mounting plate for cable shield contact. |
| Material                      | Sheet steel                                                                                                          |
| Surface finish                | Zinc-plated                                                                                                          |
| Size                          | 4 mm                                                                                                                 |
| Note on Model No.             | 1 assembly bracket                                                                                                   |
| Packs of                      | 50 pc(s).                                                                                                            |
| Net weight                    | 0.05                                                                                                                 |
| Gross weight                  | 0.076                                                                                                                |
| PCF per pack (cradle-to-gate) | 0.4 kg CO2 eq (Cat B)                                                                                                |
| Note on PCF category          | Category B: PCF value (cradle-to-gate) based on the product weight approximately calculated and self-declared        |
| Customs tariff number         | 73269098                                                                                                             |
| EAN                           | 4028177163249                                                                                                        |
| ETIM 9                        | EC000127                                                                                                             |
| ETIM 8                        | EC000127                                                                                                             |
| ECLASS 8.0                    | 23159090                                                                                                             |