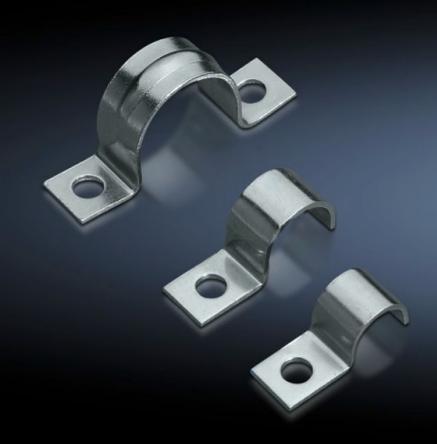

## SZ 2367.060 - EMC earth clamps

May be used directly on the device or operating equipment on the mounting plate for cable shield contact.

## **Features**

| Model No.                     | SZ 2367.060                                                                                                          |
|-------------------------------|----------------------------------------------------------------------------------------------------------------------|
| Product description           | The clamps may be used directly on the device or operating equipment on the mounting plate for cable shield contact. |
| Material                      | Sheet steel                                                                                                          |
| Surface finish                | Zinc-plated                                                                                                          |
| Size                          | 6 mm                                                                                                                 |
| Note on Model No.             | 1 assembly bracket                                                                                                   |
| Packs of                      | 50 pc(s).                                                                                                            |
| Net weight                    | 0.05                                                                                                                 |
| Gross weight                  | 0.096                                                                                                                |
| PCF per pack (cradle-to-gate) | 0.4 kg CO2 eq (Cat B)                                                                                                |
| Note on PCF category          | Category B: PCF value (cradle-to-gate) based on the product weight, approximately calculated and self-declared       |
| Customs tariff number         | 73269098                                                                                                             |
| EAN                           | 4028177022201                                                                                                        |
| ETIM 9                        | EC000127                                                                                                             |
| ETIM 8                        | EC000127                                                                                                             |
| ECLASS 8.0                    | 23159090                                                                                                             |