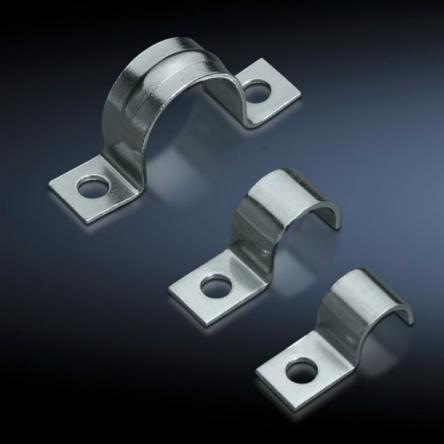

## SZ 2367.080 - EMC earth clamps

May be used directly on the device or operating equipment on the mounting plate for cable shield contact.

## **Features**

| Model No.                     | SZ 2367.080                                                                                                          |
|-------------------------------|----------------------------------------------------------------------------------------------------------------------|
| Product description           | The clamps may be used directly on the device or operating equipment on the mounting plate for cable shield contact. |
| Material                      | Sheet steel                                                                                                          |
| Surface finish                | Zinc-plated                                                                                                          |
| Size                          | 8 mm                                                                                                                 |
| Note on Model No.             | 1 assembly bracket                                                                                                   |
| Packs of                      | 50 pc(s).                                                                                                            |
| Net weight                    | 0.05                                                                                                                 |
| Gross weight                  | 0.113                                                                                                                |
| PCF per pack (cradle-to-gate) | 0.4 kg CO2 eq (Cat B)                                                                                                |
| Note on PCF category          | Category B: PCF value (cradle-to-gate) based on the product weight, approximately calculated and self-declared       |
| Customs tariff number         | 73269098                                                                                                             |
| EAN                           | 4028177022218                                                                                                        |
| ETIM 9                        | EC000127                                                                                                             |
| ETIM 8                        | EC000127                                                                                                             |
| ECLASS 8.0                    | 23159090                                                                                                             |
|                               |                                                                                                                      |