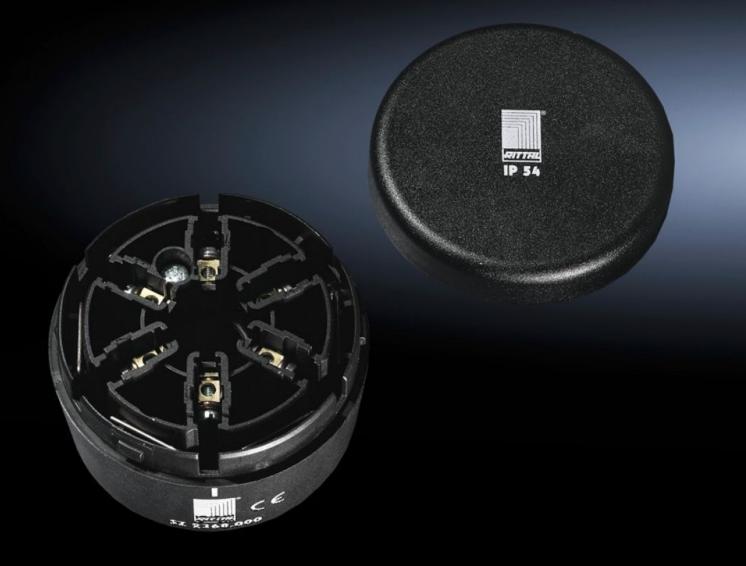

# SG 2368.000 - Connection component for signal pillar, modular

Optionally for conduit or wall/base mounting, with cover for optical components.

#### Features

| Model No.                                       | SG 2368.000                                                                                                                                                     |
|-------------------------------------------------|-----------------------------------------------------------------------------------------------------------------------------------------------------------------|
| Design                                          | for conduit mounting                                                                                                                                            |
| Product description                             | Optionally for conduit or wall/base mounting. Screw terminals in the connection component. With cover for optical components. Contact hazard protection to VDE. |
| Benefits                                        | Simple assembly and contact via bayonet fastener.                                                                                                               |
| Function principle                              | A modular layout is possible with connection, optical and acoustic components, incandescent lamps and a label panel                                             |
| Material                                        | Enclosure of polyamide                                                                                                                                          |
| Colour                                          | Black                                                                                                                                                           |
| Diameter                                        | 70 mm                                                                                                                                                           |
| Rated impulse withstand voltage, phase to phase | 2500 V AC                                                                                                                                                       |
| Rated insulation voltage                        | 250 V AC                                                                                                                                                        |
| Signal pillar                                   | modular                                                                                                                                                         |
| Dimensions                                      | Height: 43 mm                                                                                                                                                   |
| Protection category to IEC 60 529               | IP 54                                                                                                                                                           |
| Rated operating voltage                         | 12 V - 240 V (AC/DC)                                                                                                                                            |
| Packs of                                        | 1 pc(s).                                                                                                                                                        |
| Net weight                                      | 0.11                                                                                                                                                            |
| Gross weight                                    | 0.115                                                                                                                                                           |
| Customs tariff number                           | 85369095                                                                                                                                                        |
| EAN                                             | 4028177219908                                                                                                                                                   |
|                                                 |                                                                                                                                                                 |