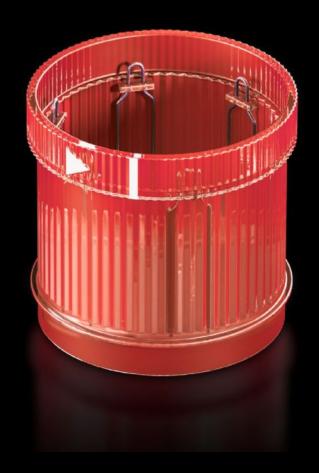

# SG 2370.151 - LED steady light component for signal pillar, modular

With 360° signal transmission thanks to optimised prism system.

#### **Features**

| Model No.                         | SG 2370.151                                                                                                                  |
|-----------------------------------|------------------------------------------------------------------------------------------------------------------------------|
| Design                            | LED steady light component                                                                                                   |
| Benefits                          | With 360° signal transmission thanks to optimised prism system Configuration of up to five components with the same voltage. |
| Function principle                | A modular layout is possible with connection, optical and acoustic components and a label panel                              |
| Material                          | Enclosure of polyamide<br>Cap: Transparent polycarbonate                                                                     |
| Colour                            | Red                                                                                                                          |
| Protection category to IEC 60 529 | IP 65 if a cover or acoustic component is fitted at the top                                                                  |
| Rated operating voltage           | 230 V                                                                                                                        |
| Packs of                          | 1 pc(s).                                                                                                                     |
| Net weight                        | 0.069                                                                                                                        |
| Gross weight                      | 0.075                                                                                                                        |
| Customs tariff number             | 85311095                                                                                                                     |
| EAN                               | 4028177953598                                                                                                                |
| ETIM 9                            | EC000232                                                                                                                     |
| ETIM 8                            | EC000232                                                                                                                     |
| ECLASS 8.0                        | 27371220                                                                                                                     |
|                                   |                                                                                                                              |