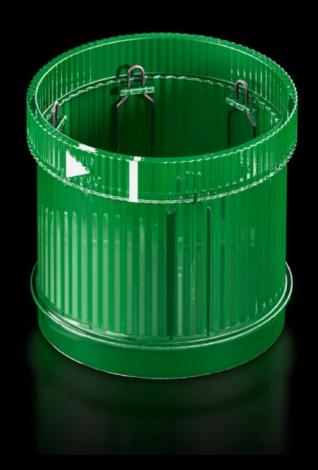

# SG 2370.161 LED steady light component

State: 08/09/2025 (Source: rittal.com/sg-en)

# SG 2370.161 - LED steady light component for signal pillar, modular

With 360° signal transmission thanks to optimised prism system.

#### **Features**

| Model No.                         | SG 2370.161                                                                                                                  |
|-----------------------------------|------------------------------------------------------------------------------------------------------------------------------|
| Design                            | LED steady light component                                                                                                   |
| Benefits                          | With 360° signal transmission thanks to optimised prism system Configuration of up to five components with the same voltage. |
| Function principle                | A modular layout is possible with connection, optical and acoustic components and a label panel                              |
| Material                          | Enclosure of polyamide<br>Cap: Transparent polycarbonate                                                                     |
| Colour                            | Green                                                                                                                        |
| Protection category to IEC 60 529 | IP 65 if a cover or acoustic component is fitted at the top                                                                  |
| Rated operating voltage           | 230 V                                                                                                                        |
| Packs of                          | 1 pc(s).                                                                                                                     |
| Net weight                        | 0.071                                                                                                                        |
| Gross weight                      | 0.073                                                                                                                        |
| Customs tariff number             | 85311095                                                                                                                     |
| EAN                               | 4028177953604                                                                                                                |
| ETIM 9                            | EC000232                                                                                                                     |
| ETIM 8                            | EC000232                                                                                                                     |
| ECLASS 8.0                        | 27371220                                                                                                                     |
|                                   |                                                                                                                              |