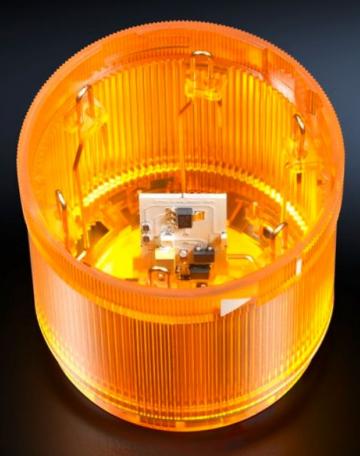

# SZ 2370.570 - LED flashing light component for signal pillar, modular

With 360° signal transmission thanks to optimised prism system, number of potential stages = 5 components, with identical voltage.

#### Features

| Model No.                                          | SZ 2370.570                                                                                                                                                                                                                                                           |
|----------------------------------------------------|-----------------------------------------------------------------------------------------------------------------------------------------------------------------------------------------------------------------------------------------------------------------------|
| Design                                             | LED flashing light component                                                                                                                                                                                                                                          |
| Product description                                | With 360° signal transmission thanks to optimised prism system.<br>Number of potential stages = 5 components, with identical voltage                                                                                                                                  |
| Benefits                                           | Simple assembly and contact via bayonet fastener.<br>Configuration of up to five components with the same voltage.<br>Components are available in a range of colours and voltages.<br>Flashing and stroboscopic light element incl. lamp, suitable for<br>direct use. |
| Function principle                                 | A modular layout is possible with connection, optical and acoustic components, incandescent lamps and a label panel                                                                                                                                                   |
| Material                                           | Enclosure of polyamide<br>Cap: Transparent polycarbonate                                                                                                                                                                                                              |
| Colour                                             | Yellow                                                                                                                                                                                                                                                                |
| Diameter                                           | 70 mm                                                                                                                                                                                                                                                                 |
| Rated impulse withstand voltage,<br>phase to phase | 2500 V AC                                                                                                                                                                                                                                                             |
| Rated insulation voltage                           | 250 V AC                                                                                                                                                                                                                                                              |
| Dimensions                                         | Height: 56 mm                                                                                                                                                                                                                                                         |
| Protection category to IEC 60 529                  | IP 54 if a cover or acoustic component is fitted at the top                                                                                                                                                                                                           |
| Rated operating voltage                            | 230 V                                                                                                                                                                                                                                                                 |
| Packs of                                           | 1 pc(s).                                                                                                                                                                                                                                                              |
| Net weight                                         | 0.07                                                                                                                                                                                                                                                                  |
|                                                    |                                                                                                                                                                                                                                                                       |