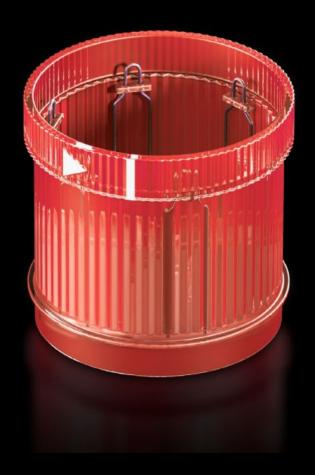

# SG 2372.001 - LED steady light component for signal pillar, modular

With 360° signal transmission thanks to optimised prism system.

#### **Features**

| Model No.                         | SG 2372.001                                                                                                                  |
|-----------------------------------|------------------------------------------------------------------------------------------------------------------------------|
| Design                            | LED steady light component                                                                                                   |
| Benefits                          | With 360° signal transmission thanks to optimised prism system Configuration of up to five components with the same voltage. |
| Function principle                | A modular layout is possible with connection, optical and acoustic components and a label panel                              |
| Material                          | Enclosure of polyamide Cap: Transparent polycarbonate                                                                        |
| Colour                            | Red                                                                                                                          |
| Protection category to IEC 60 529 | IP 65 if a cover or acoustic component is fitted at the top                                                                  |
| Rated operating voltage           | 24 V (AC/DC)                                                                                                                 |
| Packs of                          | 1 pc(s).                                                                                                                     |
| Net weight                        | 0.072                                                                                                                        |
| Gross weight                      | 0.073                                                                                                                        |
| Customs tariff number             | 85311095                                                                                                                     |
| EAN                               | 4028177953710                                                                                                                |
| ETIM 9                            | EC000232                                                                                                                     |
| ETIM 8                            | EC000232                                                                                                                     |
| ECLASS 8.0                        | 27371220                                                                                                                     |
|                                   |                                                                                                                              |