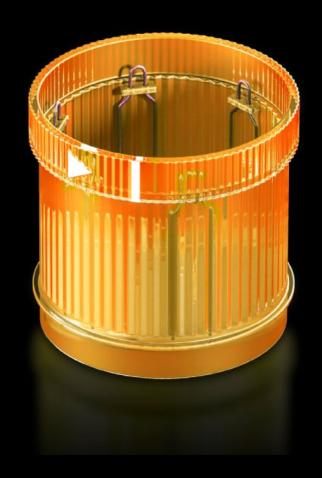

# SG 2372.021 - LED steady light component for signal pillar, modular

With 360° signal transmission thanks to optimised prism system.

#### **Features**

| Model No.                         | SG 2372.021                                                                                                                  |
|-----------------------------------|------------------------------------------------------------------------------------------------------------------------------|
| Design                            | LED steady light component                                                                                                   |
| Benefits                          | With 360° signal transmission thanks to optimised prism system Configuration of up to five components with the same voltage. |
| Function principle                | A modular layout is possible with connection, optical and acoustic components and a label panel                              |
| Material                          | Enclosure of polyamide<br>Cap: Transparent polycarbonate                                                                     |
| Colour                            | Yellow                                                                                                                       |
| Protection category to IEC 60 529 | IP 65 if a cover or acoustic component is fitted at the top                                                                  |
| Rated operating voltage           | 24 V (AC/DC)                                                                                                                 |
| Packs of                          | 1 pc(s).                                                                                                                     |
| Net weight                        | 0.06                                                                                                                         |
| Gross weight                      | 0.073                                                                                                                        |
| Customs tariff number             | 85311095                                                                                                                     |
| EAN                               | 4028177953734                                                                                                                |
| ETIM 9                            | EC000232                                                                                                                     |
| ETIM 8                            | EC000232                                                                                                                     |
| ECLASS 8.0                        | 27371220                                                                                                                     |
|                                   |                                                                                                                              |