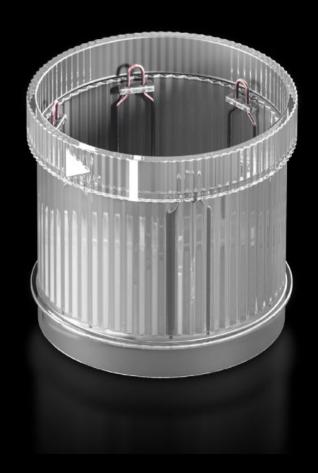

# SG 2372.031 - LED steady light component for signal pillar, modular

With 360° signal transmission thanks to optimised prism system.

#### **Features**

| Model No.                         | SG 2372.031                                                                                                                  |
|-----------------------------------|------------------------------------------------------------------------------------------------------------------------------|
| Design                            | LED steady light component                                                                                                   |
| Benefits                          | With 360° signal transmission thanks to optimised prism system Configuration of up to five components with the same voltage. |
| Function principle                | A modular layout is possible with connection, optical and acoustic components and a label panel                              |
| Material                          | Enclosure of polyamide Cap: Transparent polycarbonate                                                                        |
| Colour                            | Clear                                                                                                                        |
| Protection category to IEC 60 529 | IP 65 if a cover or acoustic component is fitted at the top                                                                  |
| Rated operating voltage           | 24 V (AC/DC)                                                                                                                 |
| Packs of                          | 1 pc(s).                                                                                                                     |
| Net weight                        | 0.07                                                                                                                         |
| Gross weight                      | 0.073                                                                                                                        |
| Customs tariff number             | 85311095                                                                                                                     |
| EAN                               | 4028177953741                                                                                                                |
| ETIM 9                            | EC000232                                                                                                                     |
| ETIM 8                            | EC000232                                                                                                                     |
| ECLASS 8.0                        | 27371220                                                                                                                     |
|                                   |                                                                                                                              |