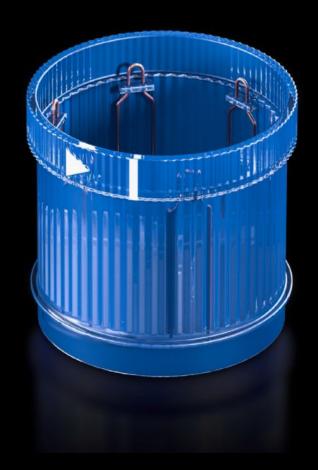

# SG 2372.041 - LED steady light component for signal pillar, modular

With 360° signal transmission thanks to optimised prism system.

#### **Features**

| Model No.                         | SG 2372.041                                                                                                                  |
|-----------------------------------|------------------------------------------------------------------------------------------------------------------------------|
| Design                            | LED steady light component                                                                                                   |
| Benefits                          | With 360° signal transmission thanks to optimised prism system Configuration of up to five components with the same voltage. |
| Function principle                | A modular layout is possible with connection, optical and acoustic components and a label panel                              |
| Material                          | Enclosure of polyamide Cap: Transparent polycarbonate                                                                        |
| Colour                            | Blue                                                                                                                         |
| Protection category to IEC 60 529 | IP 65 if a cover or acoustic component is fitted at the top                                                                  |
| Rated operating voltage           | 24 V (AC/DC)                                                                                                                 |
| Packs of                          | 1 pc(s).                                                                                                                     |
| Net weight                        | 0.06                                                                                                                         |
| Gross weight                      | 0.073                                                                                                                        |
| Customs tariff number             | 85311095                                                                                                                     |
| EAN                               | 4028177957046                                                                                                                |
| ETIM 9                            | EC000232                                                                                                                     |
| ETIM 8                            | EC000232                                                                                                                     |
| ECLASS 8.0                        | 27371220                                                                                                                     |
|                                   |                                                                                                                              |