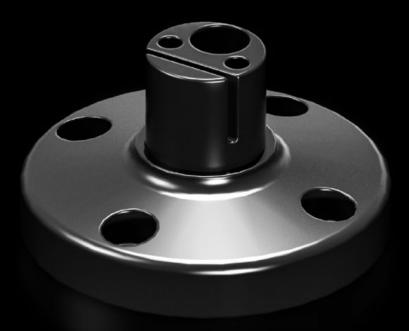

### SG 2374.010 - Mounting component for conduit mounting

Feet, conduits, brackets.

#### Features

| Model No.             | SG 2374.010                                                                       |
|-----------------------|-----------------------------------------------------------------------------------|
| Design                | Individual base                                                                   |
| Colour                | Black                                                                             |
| Installation options  | On modular signal pillar, IP 65, in conjunction with connection component 2368001 |
| Signal pillar         | 3-way LED<br>modular IP65                                                         |
| Packs of              | 1 pc(s).                                                                          |
| Net weight            | 0.039                                                                             |
| Gross weight          | 0.041                                                                             |
| Customs tariff number | 39269097                                                                          |
| EAN                   | 4028177219830                                                                     |
| ETIM 9                | EC001259                                                                          |
| ETIM 8                | EC001259                                                                          |
| ECLASS 8.0            | 27371234                                                                          |
|                       |                                                                                   |