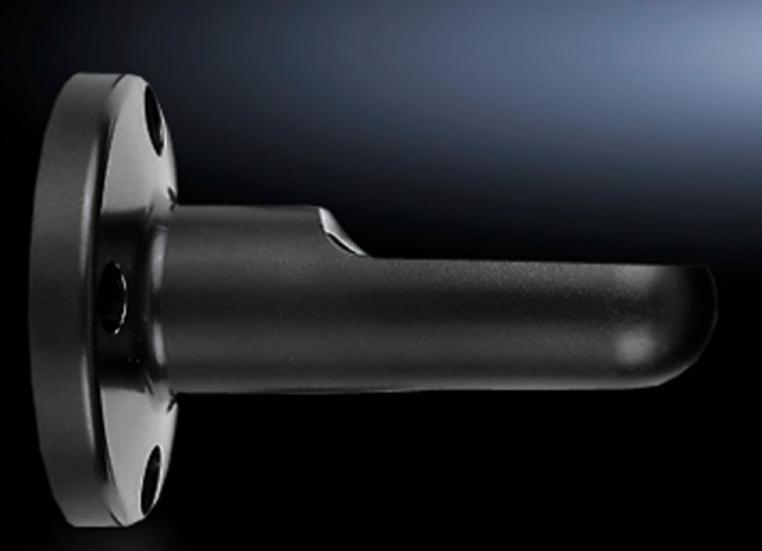

# SG 2374.040 - Mounting component for wall/base mounting

Wall mounting bracket, bracket for connection component, for side cable outlet.

### Features

| Model No.             | SG 2374.040                      |
|-----------------------|----------------------------------|
| Design                | Bracket for connection component |
| Colour                | Black                            |
| Signal pillar         | 3-way LED<br>modular IP65        |
| Packs of              | 1 pc(s).                         |
| Net weight            | 0.068                            |
| Gross weight          | 0.071                            |
| Customs tariff number | 39269097                         |
| EAN                   | 4028177219861                    |
| ETIM 9                | EC002625                         |