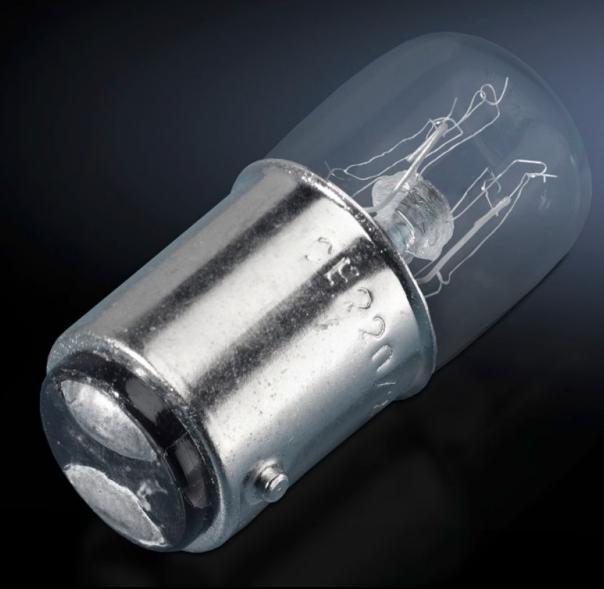

## SG 2374.060 - Incandescent lamps for steady light components

With BA 15d base.

## **Features**

| SG 2374.060                                                                                                         |
|---------------------------------------------------------------------------------------------------------------------|
| With BA 15d base.                                                                                                   |
| Simple assembly and contact via bayonet fastener.                                                                   |
| A modular layout is possible with connection, optical and acoustic components, incandescent lamps and a label panel |
| 5 W                                                                                                                 |
| 28 V AC                                                                                                             |
| 2000 V AC                                                                                                           |
| 24 V                                                                                                                |
| 3 pc(s).                                                                                                            |
| 0.024                                                                                                               |
| 0.026                                                                                                               |
| 85392198                                                                                                            |
| 4028177219885                                                                                                       |
| EC000232                                                                                                            |
| EC000232                                                                                                            |
| 27371220                                                                                                            |
|                                                                                                                     |