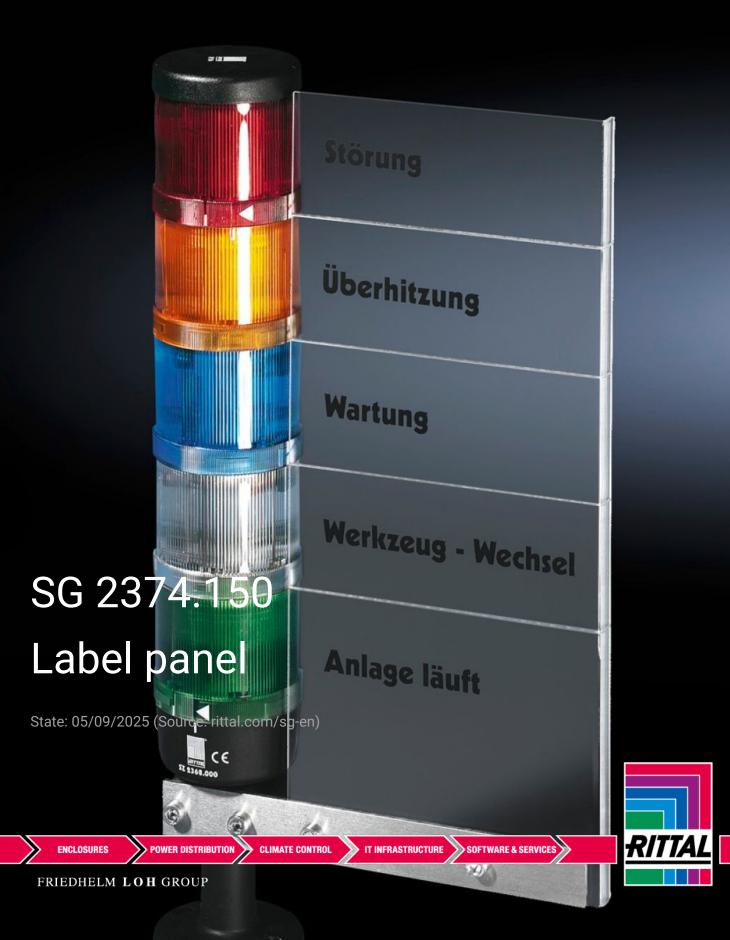

## SG 2374.150 - Label panel for signal pillar, modular

For text additions for up to 5 optical components.

## Features

| Model No.             | SG 2374.150                                                                                                                                                                                      |
|-----------------------|--------------------------------------------------------------------------------------------------------------------------------------------------------------------------------------------------|
| Design                | For 5 optical components                                                                                                                                                                         |
| Product description   | For text additions for up to 5 optical components, with break point for any fields that are not required (50 x 150 mm), including clamping section for base or conduit with a diameter of 25 mm. |
| Material              | Acrylic, transparent                                                                                                                                                                             |
| Note                  | Labels not included with the supply.                                                                                                                                                             |
| Packs of              | 1 pc(s).                                                                                                                                                                                         |
| Net weight            | 0.31                                                                                                                                                                                             |
| Gross weight          | 0.36                                                                                                                                                                                             |
| Customs tariff number | 85311095                                                                                                                                                                                         |
| EAN                   | 4028177249875                                                                                                                                                                                    |
| ETIM 9                | EC002617                                                                                                                                                                                         |
| ETIM 8                | EC002617                                                                                                                                                                                         |
| ECLASS 8.0            | 27189260                                                                                                                                                                                         |
|                       |                                                                                                                                                                                                  |