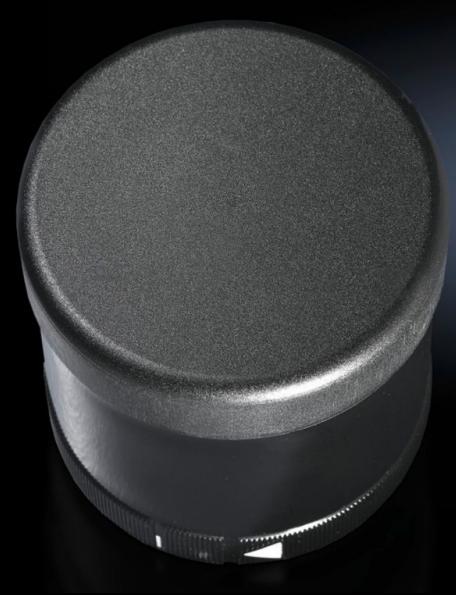

## SG 2376.011 - Acoustic component for signal pillar, modular

To indicate warnings or malfunctions.

## Features

| Model No.                         | SG 2376.011                                                                                       |
|-----------------------------------|---------------------------------------------------------------------------------------------------|
| Design                            | Volume and 8 tones may be set, 102 dB                                                             |
| Product description               | To indicate warnings or malfunctions.                                                             |
| Material                          | Enclosure of polyamide                                                                            |
| Colour                            | Black                                                                                             |
| Assembly instruction              | Mounting only on the upper end of the optical components or directly on the connection component. |
| Protection category to IEC 60 529 | IP 65                                                                                             |
| Rated operating voltage           | 24 V                                                                                              |
| Packs of                          | 1 pc(s).                                                                                          |
| Net weight                        | 0.087                                                                                             |
| Gross weight                      | 0.088                                                                                             |
| Customs tariff number             | 85311095                                                                                          |
| EAN                               | 4028177953789                                                                                     |
| ETIM 9                            | EC001261                                                                                          |
| ETIM 8                            | EC001261                                                                                          |
| ECLASS 8.0                        | 27371237                                                                                          |
|                                   |                                                                                                   |