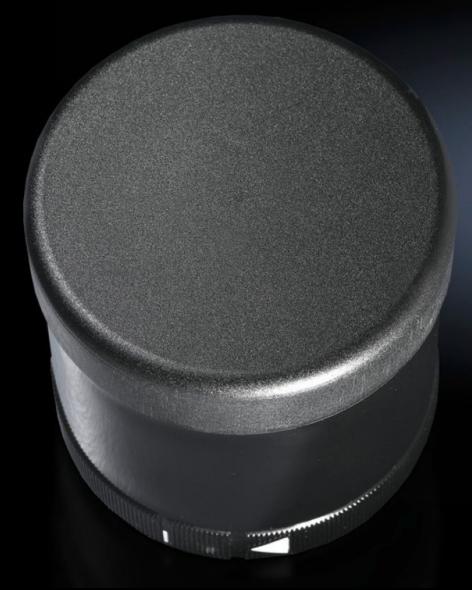

# SG 2376.031 - Acoustic component for signal pillar, modular

To indicate warnings or malfunctions.

#### **Features**

| Model No.                         | SG 2376.031                                                                                       |
|-----------------------------------|---------------------------------------------------------------------------------------------------|
| Design                            | Volume and 8 tones may be set, 102 dB                                                             |
| Product description               | To indicate warnings or malfunctions.                                                             |
| Material                          | Enclosure of polyamide                                                                            |
| Colour                            | Black                                                                                             |
| Assembly instruction              | Mounting only on the upper end of the optical components or directly on the connection component. |
| Protection category to IEC 60 529 | IP 65                                                                                             |
| Packs of                          | 1 pc(s).                                                                                          |
| Net weight                        | 0.069                                                                                             |
| Gross weight                      | 0.089                                                                                             |
| Customs tariff number             | 85311095                                                                                          |
| EAN                               | 4028177953796                                                                                     |
| ETIM 9                            | EC001261                                                                                          |
| ETIM 8                            | EC001261                                                                                          |
| ECLASS 8.0                        | 27371237                                                                                          |
|                                   |                                                                                                   |