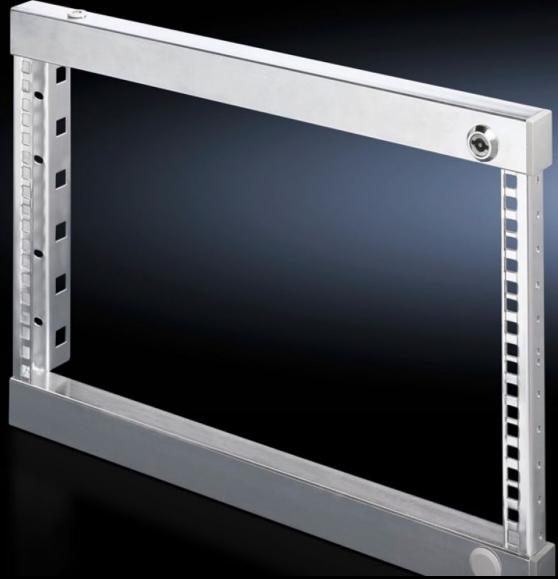

# SR 2377.060 - Swing frame, small for TS, VX SE, 600 mm and 800 mm wide enclosures

Installation for TS, 600 mm and 800 mm wide enclosures, 3 - 18 U, for mounting 482.6 mm (19") equipment.

#### **Features**

| Model No.             | SR 2377.060                                                                                               |
|-----------------------|-----------------------------------------------------------------------------------------------------------|
| Product description   | For mounting 482.6 mm (19") equipment.                                                                    |
| Material              | Sheet steel                                                                                               |
| Surface finish        | Zinc-plated                                                                                               |
| Supply includes       | Cam with double-bit lock insert Parts for attaching to the installation kit                               |
| Assembly instruction  | Depending on the mounting situation, PS punched sections without mounting flanges 23 x 73 mm are required |
| Note                  | For further installation options, see "Technical details"                                                 |
| To fit                | Enclosure type: TS VX SE Width: = 600 mm = 800 mm                                                         |
| Units                 | 6 U                                                                                                       |
| To fit enclosure type | TS<br>VX SE                                                                                               |
| Packs of              | 1 pc(s).                                                                                                  |
| Net weight            | 2.861                                                                                                     |
| Gross weight          | 2.98                                                                                                      |
| Customs tariff number | 94039910                                                                                                  |
| EAN                   | 4028177214972                                                                                             |
| ETIM 9                | EC002620                                                                                                  |
| ETIM 8                | EC002620                                                                                                  |