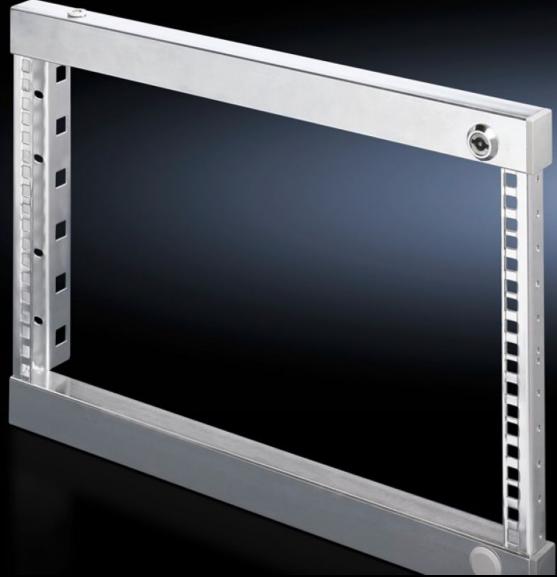

# SR 2377.120 - Swing frame, small for TS, VX SE, 600 mm and 800 mm wide enclosures

Installation for TS, 600 mm and 800 mm wide enclosures, 3 - 18 U, for mounting 482.6 mm (19") equipment.

#### **Features**

| Model No.             | SR 2377.120                                                                                               |
|-----------------------|-----------------------------------------------------------------------------------------------------------|
| Product description   | For mounting 482.6 mm (19") equipment.                                                                    |
| Material              | Sheet steel                                                                                               |
| Surface finish        | Zinc-plated                                                                                               |
| Supply includes       | Cam with double-bit lock insert Parts for attaching to the installation kit                               |
| Assembly instruction  | Depending on the mounting situation, PS punched sections without mounting flanges 23 x 73 mm are required |
| Note                  | For further installation options, see "Technical details"                                                 |
| To fit                | Enclosure type: TS VX SE Width: = 600 mm = 800 mm                                                         |
| Units                 | 12 U                                                                                                      |
| To fit enclosure type | TS<br>VX SE                                                                                               |
| Packs of              | 1 pc(s).                                                                                                  |
| Net weight            | 3.578                                                                                                     |
| Gross weight          | 3.8                                                                                                       |
| Customs tariff number | 94039910                                                                                                  |
| EAN                   | 4028177214996                                                                                             |
| ETIM 9                | EC002620                                                                                                  |
| ETIM 8                | EC002620                                                                                                  |