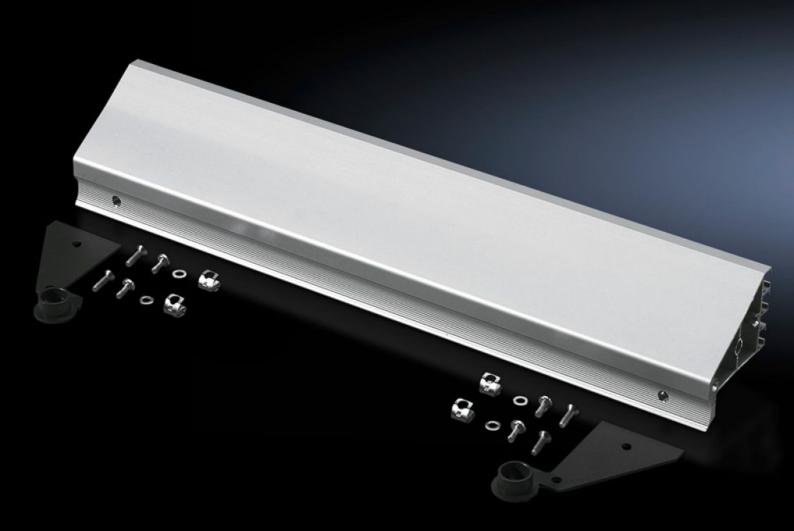

## SM 2383.010 <u>Enclosure surface connector</u>

State: 20/07/2025 (Source: rittal.com/sg-en)

## SM 2383.010 - Enclosure surface connector

To accommodate a support for keyboards

## **Features**

| Model No.             | SM 2383.010                                                              |
|-----------------------|--------------------------------------------------------------------------|
| Product description   | To accommodate: Support for keyboards (SM 2383.000)                      |
| Material              | Surface connector: Extruded aluminium section<br>Side cover: Sheet steel |
| Surface finish        | Surface connector: Natural anodised                                      |
| Colour                | RAL 7024                                                                 |
| Supply includes       | Assembly parts                                                           |
| Packs of              | 1 pc(s).                                                                 |
| Net weight            | 1.3                                                                      |
| Gross weight          | 1.341                                                                    |
| Customs tariff number | 94039910                                                                 |
| EAN                   | 4028177367654                                                            |
| ECLASS 8.0            | 27189234                                                                 |