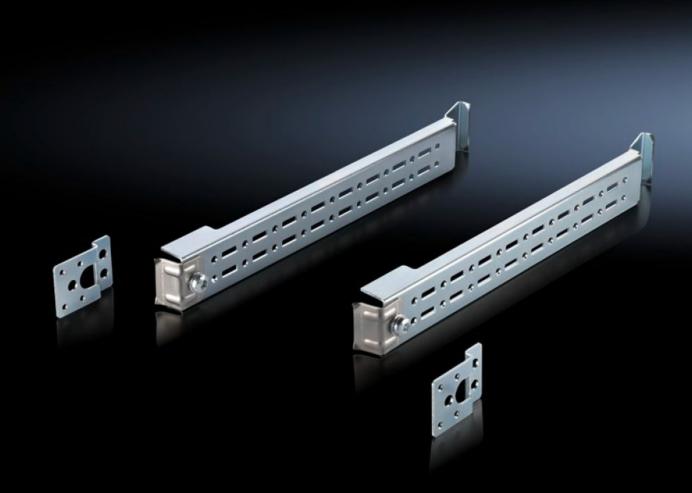

### AE 2383.300 - Rail for interior installation for AE/WM

For mounting in the enclosure, no machining required. Suitable for all-round mounting on the sides, base and roof areas.

#### **Features**

| Model No.             | AE 2383.300                                                                                                                                                                                                                                                                                               |  |
|-----------------------|-----------------------------------------------------------------------------------------------------------------------------------------------------------------------------------------------------------------------------------------------------------------------------------------------------------|--|
| Product description   | For mounting in the enclosure, no machining required. Suitable for all-round mounting on the sides, base and roof areas. Variable with 2 rows of system punchings, creates additional mounting space e.g for: TS punched section, enclosure lights, door-operated switch, door stay, cable conduit holder |  |
| Material              | Sheet steel                                                                                                                                                                                                                                                                                               |  |
| Surface finish        | Zinc-plated                                                                                                                                                                                                                                                                                               |  |
| Note                  | Other mounting options: Mounting plates, locatable, TS 8612.400<br>Mounting plates, screw-fastening, large, TS 8612.410<br>Mounting plates, screw-fastening, small, PS 4532.000<br>Mounting bracket, PS 4597.000                                                                                          |  |
| To fit                | Enclosure type: AE<br>Depth: = 300 mm                                                                                                                                                                                                                                                                     |  |
| Packs of              | 4 pc(s).                                                                                                                                                                                                                                                                                                  |  |
| Net weight            | 0.8                                                                                                                                                                                                                                                                                                       |  |
| Gross weight          | 0.92                                                                                                                                                                                                                                                                                                      |  |
| Customs tariff number | 73269098                                                                                                                                                                                                                                                                                                  |  |
| EAN                   | 4028177687431                                                                                                                                                                                                                                                                                             |  |
| E-Number Sweden       | E3404334                                                                                                                                                                                                                                                                                                  |  |
|                       |                                                                                                                                                                                                                                                                                                           |  |