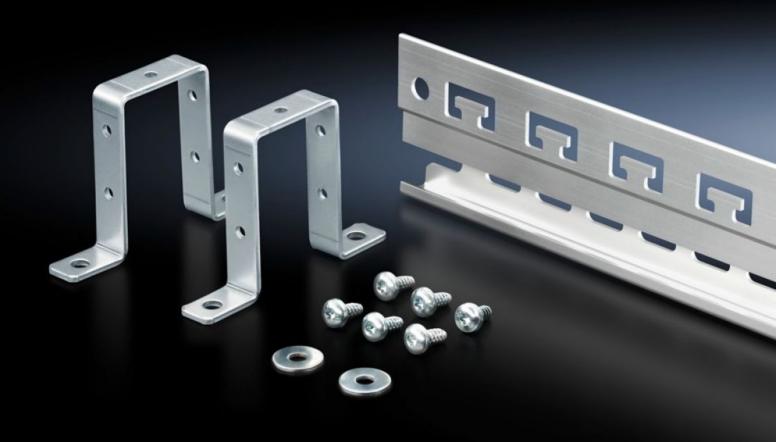

# SZ 2388.050 - Rail for EMC shielding bracket and strain relief

Combined rail for strain relief and EMC contacting of inserted cables.

#### **Features**

| Model No.            | SZ 2388.050                                                                                                                                          |
|----------------------|------------------------------------------------------------------------------------------------------------------------------------------------------|
| Design               | C rail to accommodate cable clamps T-head cut-outs on a 40 mm pitch pattern for cable clamping using cable ties                                      |
| Product description  | Combined rail for strain relief and EMC contacting of inserted cables.                                                                               |
| Benefits             | Additional contacting on the left or right of the rail via existing holes (9 mm diameter)  Prepared for tool-free mounting of EMC shielding brackets |
| Material             | Extruded aluminium section                                                                                                                           |
| Surface finish       | Chromium-free passivated                                                                                                                             |
| Supply includes      | 1 rail<br>2 retaining brackets<br>Assembly parts                                                                                                     |
| Length               | 953 mm                                                                                                                                               |
| Installation options | on the horizontal/vertical enclosure section may also be fitted without a retaining bracket on a mounting plate                                      |
| To fit               | Enclosure type: VX<br>TS<br>Width: = 1,000 mm                                                                                                        |
| Packs of             | 1 pc(s).                                                                                                                                             |