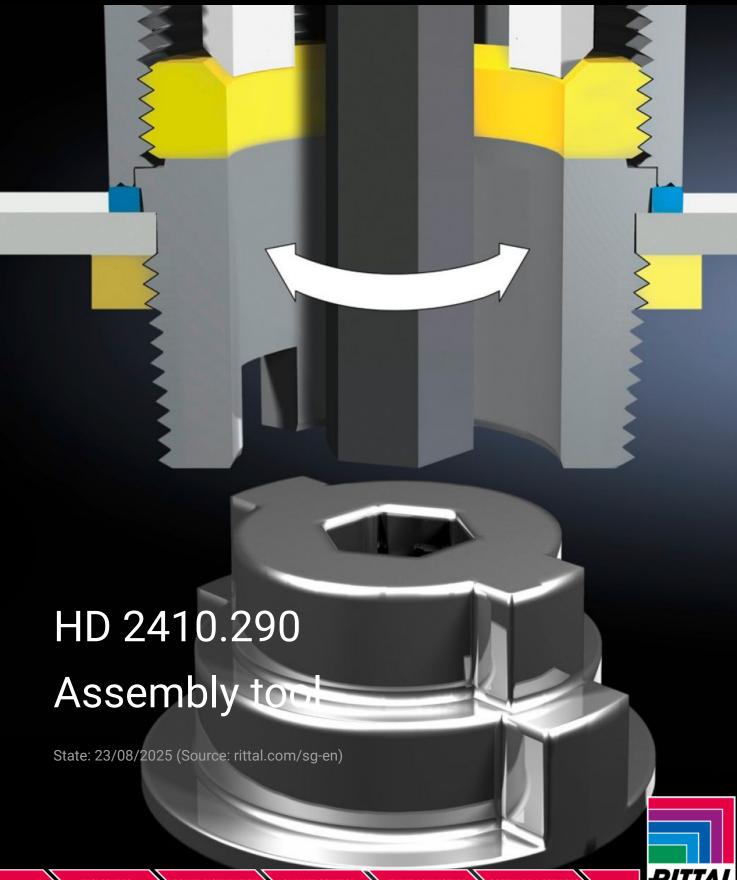

## HD 2410.290 - Assembly tool for HD cable glands

For attaching HD cable glands in an internal thread or using lock nuts. This can be achieved either from the inside or from the outside using an Allen key.