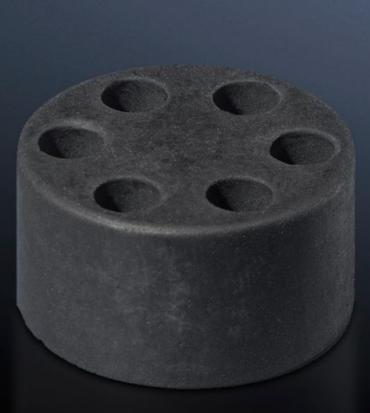

## SZ 2411.504 - Multi-seal inserts

For the secure entry of several individual cables into a single cable gland.

## Features

| Model No.             | SZ 2411.504                                                                  |
|-----------------------|------------------------------------------------------------------------------|
| Design                | Size M25                                                                     |
| Product description   | For the secure entry of several individual cables into a single cable gland. |
| Material              | Neoprene                                                                     |
| Max. cable diameter   | 3 mm                                                                         |
| Cable entry           | Number of cable entries: 7<br>Max. cable diameter: 3 mm                      |
| Packs of              | 25 pc(s).                                                                    |
| Net weight            | 0.075                                                                        |
| Gross weight          | 0.1                                                                          |
| Customs tariff number | 40169300                                                                     |
| EAN                   | 4028177444508                                                                |
| ECLASS 8.0            | 27142421                                                                     |
|                       |                                                                              |