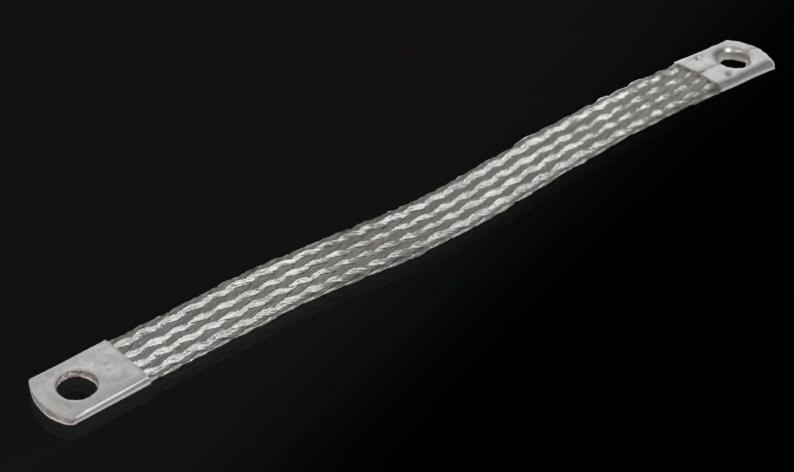

### SZ 2412.216 - Earthing braid

Tin-plated copper, in various lengths and cross sections with press-fitted contact rings, earthing straps counteract the current displacement effect at high frequencies, flexible connection opportunities.

#### **Features**

| Model No.             | SZ 2412.216                                                                                                                                                                                                                                                    |
|-----------------------|----------------------------------------------------------------------------------------------------------------------------------------------------------------------------------------------------------------------------------------------------------------|
| Product description   | Tin-plated copper, in various lengths and cross-sections with press-<br>fitted contact rings. Earthing braids counteract the current<br>displacement effect at high frequencies, whilst at the same time<br>offering highly flexible connection opportunities. |
| Cross-section         | 16 mm²                                                                                                                                                                                                                                                         |
| Connection            | M8 – M8                                                                                                                                                                                                                                                        |
| Note                  | Please observe the assembly instructions or PE conductor brochure for the relevant enclosure or case system.                                                                                                                                                   |
| Dimensions            | Length: 200 mm                                                                                                                                                                                                                                                 |
| Packs of              | 10 pc(s).                                                                                                                                                                                                                                                      |
| Net weight            | 0.36                                                                                                                                                                                                                                                           |
| Gross weight          | 0.374                                                                                                                                                                                                                                                          |
| Customs tariff number | 74198010                                                                                                                                                                                                                                                       |
| EAN                   | 4028177022560                                                                                                                                                                                                                                                  |
| ETIM 9                | EC000839                                                                                                                                                                                                                                                       |
| ETIM 8                | EC000839                                                                                                                                                                                                                                                       |
| ECLASS 8.0            | 27062302                                                                                                                                                                                                                                                       |